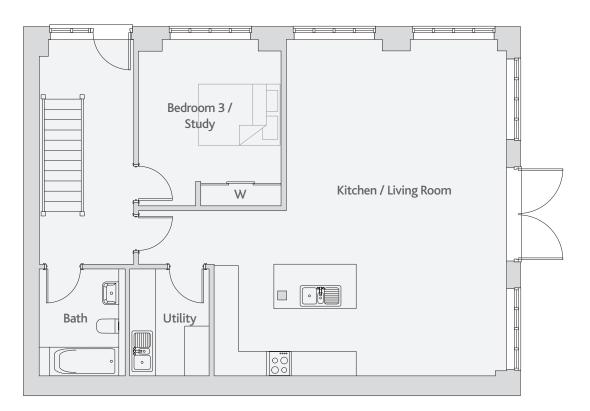

# Plot locator

PADDOCK VIEW

**First Floor** 

| Kitchen / Living Room | 6.65m x 7.67m | 21'10" x 25'2" |
|-----------------------|---------------|----------------|
| Bedroom 3 / Study     | 3.53m x 2.49m | 11'7" x 8''2"  |