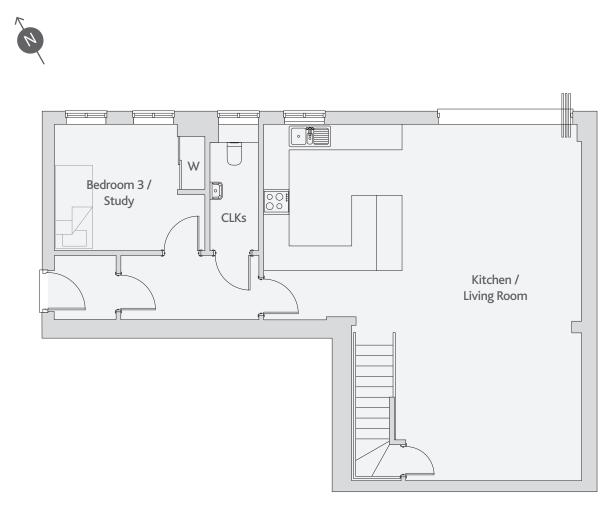

### **Ground Floor**

| Kitchen / Living Room | 7.15m x 8.00m | 23'5" x 26'3" |
|-----------------------|---------------|---------------|
| Bedroom 3 / Study     | 3.27m x 2.94m | 10'9" x 9'8"  |

#### **Ground Floor**

| Kitchen / Living Room | 5.37m x 8.24m | 17'7" x 24'7" |
|-----------------------|---------------|---------------|
| Bedroom 3 / Study     | 3.25m x 2.95m | 10'8" x 9'8"  |