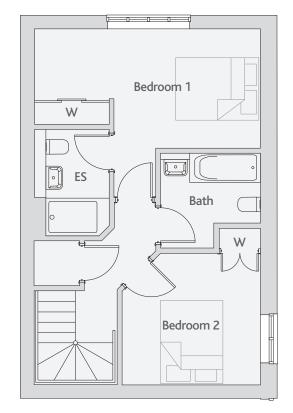

| First Floor |               |               |
|-------------|---------------|---------------|
| Bedroom 1   | 4.70m x 3.04m | 15'5" x 10'0" |
| Bedroom 2   | 2.92m x 3.58m | 9'7" x 11'9"  |

Clks - Cloakroom W - Wardrobe ES - En Suite

#### Clks - Cloakroom W - Wardrobe ES - En Suite

7.64m x 8.54m 25'1" x 28'0"

3.60m x 3.02m 11'10" x 9'11"