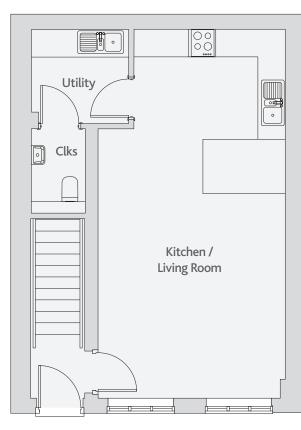

### 3 bedroom home

**First Floor** 

**Ground Floor** 

## 3 bedroom home

**Ground Floor** 