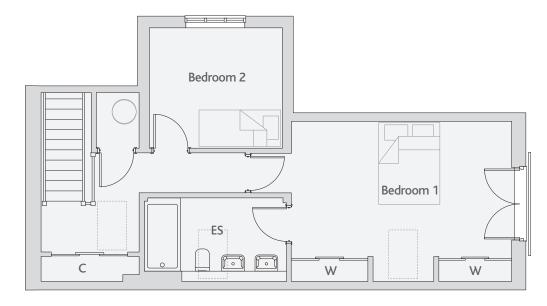

### **First Floor**

|  | Bedroom 1 | 5.43m x 2.83m | 18'2" x 9'3"   |
|--|-----------|---------------|----------------|
|  | Bedroom 2 | 3.29m x 3.14m | 10'10" x 10'4" |

#### C - Cupboard W - Wardrobe ES - En Suite