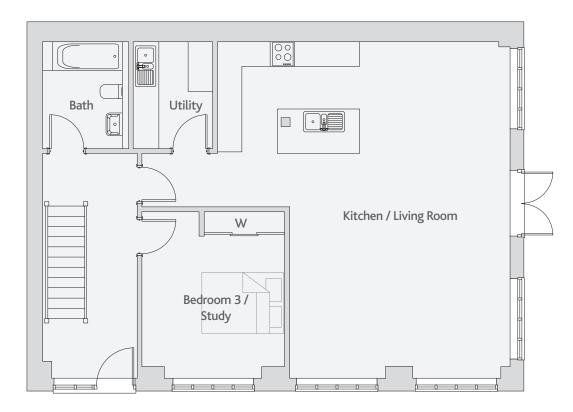

# Plot locator

PADDOCK VIEW

**First Floor** 

| Kitchen / Living Room | 6.65m x 7.67m | 21'10" x 25'2" |
|-----------------------|---------------|----------------|
| Bedroom 3 / Study     | 3.53m x 2.49m | 11'7" x 8''2"  |

## 3 bedroom home

**Ground Floor** 

**First Floor** 

| Ground I | Floor |
|----------|-------|
|----------|-------|

Kitchen / Living Room

Bedroom 3 / Study