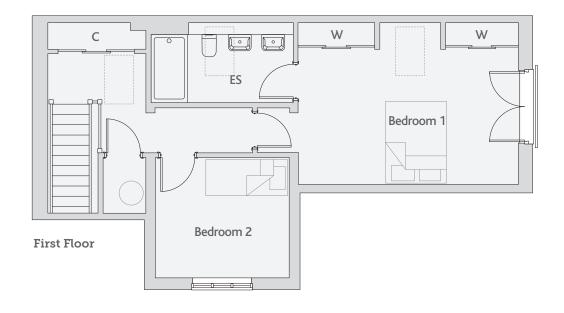

#### **First Floor**

| Bedroom 1 | 5.47m x 2.94m | 17'11" x 9'8" |
|-----------|---------------|---------------|
| Bedroom 2 | 3.49m x 4.05m | 11′5″ x 13′3″ |

C - Cupboard W - Wardrobe ES - En Suite