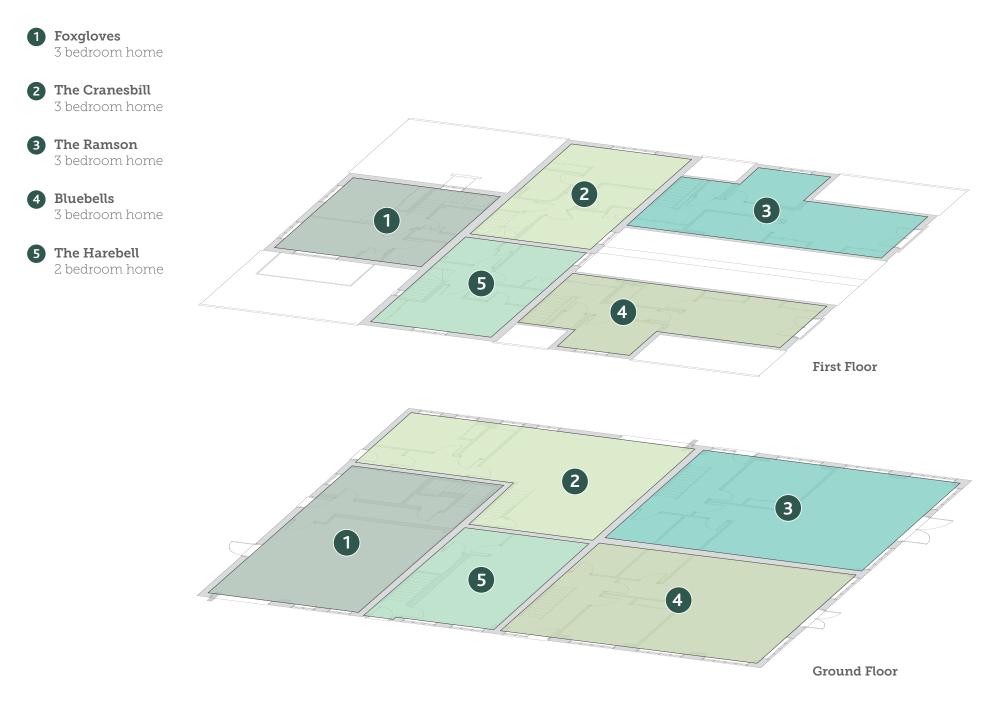

# Plot locator

PADDOCK VIEW

**First Floor** 

| Kitchen / Living Room | 6.65m x 7.67m | 21'10" x 25'2" |
|-----------------------|---------------|----------------|
| Bedroom 3 / Study     | 3.53m x 2.49m | 11'7" x 8''2"  |

| First Floor |               |               |
|-------------|---------------|---------------|
| Bedroom 1   | 4.70m x 3.04m | 15'5" x 10'0" |
| Bedroom 2   | 2.92m x 3.58m | 9'7" x 11'9"  |

Clks - Cloakroom W - Wardrobe ES - En Suite

# 2 The Cranesbill

## 3 bedroom home

**Ground Floor** 

**First Floor** 

| Ground I | Floor |
|----------|-------|
|----------|-------|

Kitchen / Living Room

Bedroom 3 / Study

### **First Floor**

|  | Bedroom 1 | 5.43m x 2.83m | 18'2" x 9'3"   |
|--|-----------|---------------|----------------|
|  | Bedroom 2 | 3.29m x 3.14m | 10'10" x 10'4" |

#### Clks - Cloakroom W - Wardrobe ES - En Suite

7.64m x 8.54m 25'1" x 28'0"

3.60m x 3.02m 11'10" x 9'11"

### 3 bedroom home

**First Floor** 

**Ground Floor** 

## 3 bedroom home

**Ground Floor** 

## 5 The Harebell

## 2 bedroom home

**Ground Floor** 

Bedroom 2 W Bedroom 1 W Bedroom 1

**First Floor** 

**Ground Floor** 

Kitchen / Living Room 4

4.08m x 8.04m 13'5" x 26'4"

| First Floor |               |              |
|-------------|---------------|--------------|
| Bedroom 1   | 5.48m x 2.86m | 18'0" x 9'5" |
| Bedroom 2   | 2.80m x 3.53m | 9'2" x 11'7" |