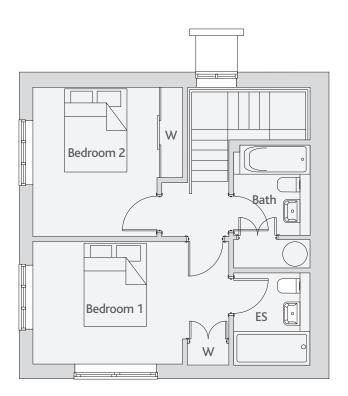

| First Floor |               |               |
|-------------|---------------|---------------|
| Bedroom 1   | 4.70m x 3.04m | 15'5" x 10'0" |
| Bedroom 2   | 2.92m x 3.58m | 9'7" x 11'9"  |

Clks - Cloakroom W - Wardrobe ES - En Suite

### **First Floor**

|  | Bedroom 1 | 5.43m x 2.83m | 18'2" x 9'3"   |
|--|-----------|---------------|----------------|
|  | Bedroom 2 | 3.29m x 3.14m | 10'10" x 10'4" |