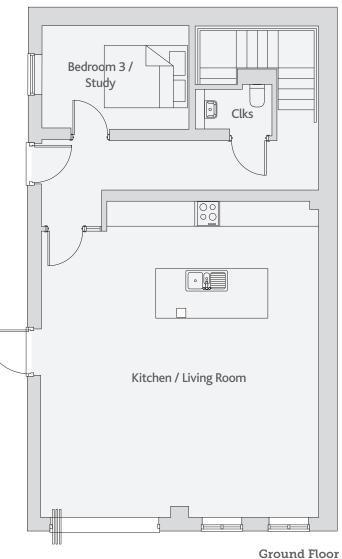

# Plot locator

PADDOCK VIEW

**First Floor** 

| Kitchen / Living Room | 6.65m x 7.67m | 21'10" x 25'2" |
|-----------------------|---------------|----------------|
| Bedroom 3 / Study     | 3.53m x 2.49m | 11'7" x 8''2"  |

## 3 bedroom home

**Ground Floor** 

**First Floor** 

| Ground I | Floor |
|----------|-------|
|----------|-------|

Kitchen / Living Room

Bedroom 3 / Study