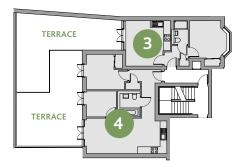

### FIRST FLOOR

### PLOT 3 - ONE BEDROOM APARTMENT

| Kitchen                         | <i>Metric</i><br>4.04m x 1.80m | <i>Imperial</i><br>13'3" x 5'11" |
|---------------------------------|--------------------------------|----------------------------------|
| Living / Dining Bedroom         | 4.04m x 2.17m<br>3.32m x 3.32m | 13'3" x 7'1"<br>10'11" x 10'11"  |
| Total gross internal floor area | 34.2 sq m                      | 368.1 sq ft                      |
| Terrace area                    | 38.9 sq m                      | 418.72 sq ft                     |

### PLOT 4 - ONE BEDROOM APARTMENT

|                      | Metric        | Imperial       |
|----------------------|---------------|----------------|
| Kitchen              | 3.15m x 2.60m | 10'4" x 8'6"   |
| Living / Dining      | 5.57m x 4.55m | 18'3" x 14'11" |
| Bedroom              | 3.13m x 3.38m | 10'3" x 11'1"  |
| Total gross internal |               |                |
| floor area           | 53.9 sq m     | 580.2 sq ft    |
|                      |               |                |
| Terrace area         | 38.4 sq m     | 413.33 sq ft   |