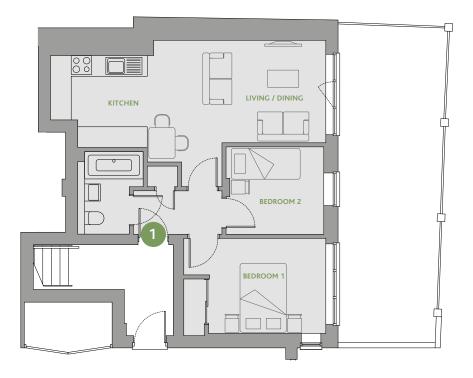

## GROUND FLOOR

### PLOT 1 - TWO BEDROOM APARTMENT

|                      | Metric        | Imperial      |
|----------------------|---------------|---------------|
| Kitchen              | 2.17m x 2.81m | 7′1″ x 9′3″   |
| Living / Dining      | 4.26m x 5.19m | 14'0" x 17'1" |
| Bedroom 1            | 2.77m x 4.13m | 9′1″ x 13′7″  |
| Bedroom 2            | 2.54m x 2.84m | 8'4" x 9'4"   |
| Total gross internal |               |               |
| floor area           | 53.1 sq m     | 571.6 sq ft   |

### PLOT 2 - ONE BEDROOM APARTMENT

|                      | Metric        | Imperial      |
|----------------------|---------------|---------------|
| Kitchen              | 2.07m x 2.92m | 6'9" x 9'7"   |
| Living / Dining      | 4.03m x 3.50m | 13'3" x 11'6" |
| Bedroom              | 3.19m x 3.77m | 10'6" x 12'5" |
| Total gross internal |               |               |
| floor area           | 41.2 sq m     | 443.5 sq ft   |