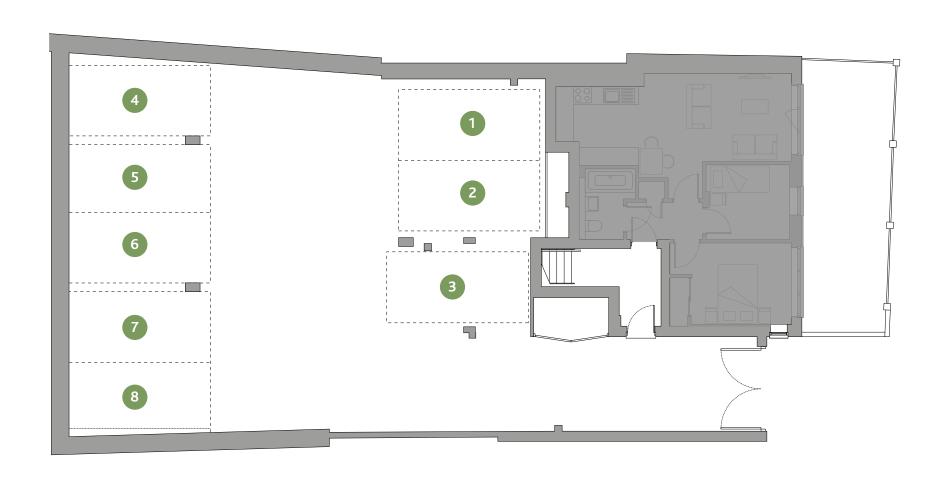

| 3.32m x 3.32m | 10'11" x 10'11" |
| Total gross internal |               |                 |
| Total gross internal |               |                 |
| floor area           | 34.2 sq m     | 368.1 sq ft     |

#### PLOT 7 - ONE BEDROOM APARTMENT

| Kitchen<br>Living / Dining<br>Bedroom | <i>Metric</i><br>3.08m x 2.57m<br>3.79m x 2.52m<br>2.21m x 3.65m | Imperial<br>10'1" x 8'5"<br>12'5" x 8'3"<br>7'3" x 12'0" |
|---------------------------------------|------------------------------------------------------------------|----------------------------------------------------------|
| Total gross internal floor area       | 36.7 sq m                                                        | 395.0 sq ft                                              |

### THIRD FLOOR





# PARKING LAYOUT