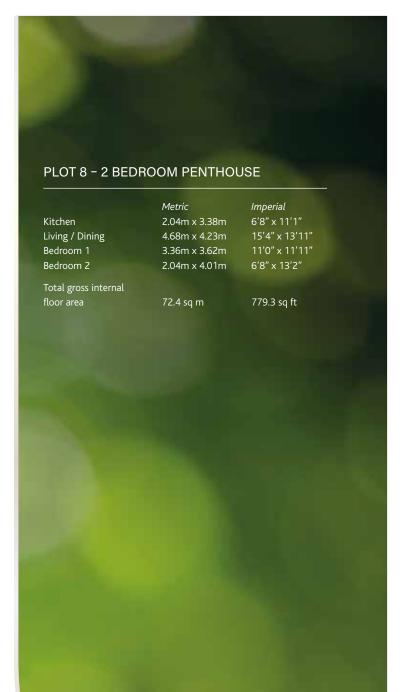

|
| Bedroom              | 3.32m x 3.32m | 10'11" x 10'11" |
| Total gross internal |               |                 |
| Total gross internal |               |                 |
| floor area           | 34.2 sq m     | 368.1 sq ft     |

#### PLOT 7 - ONE BEDROOM APARTMENT

| Kitchen<br>Living / Dining<br>Bedroom | <i>Metric</i><br>3.08m x 2.57m<br>3.79m x 2.52m<br>2.21m x 3.65m | Imperial<br>10'1" x 8'5"<br>12'5" x 8'3"<br>7'3" x 12'0" |
|---------------------------------------|------------------------------------------------------------------|----------------------------------------------------------|
| Total gross internal floor area       | 36.7 sq m                                                        | 395.0 sq ft                                              |

### THIRD FLOOR





# PARKING LAYOUT