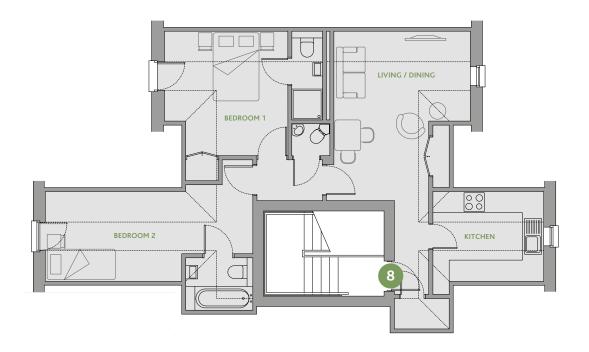

|
| Bedroom              | 3.32m x 3.32m | 10'11" x 10'11" |
| Total gross internal |               |                 |
| Total gross internal |               |                 |
| floor area           | 34.2 sq m     | 368.1 sq ft     |

#### PLOT 7 - ONE BEDROOM APARTMENT

| Kitchen<br>Living / Dining<br>Bedroom | <i>Metric</i><br>3.08m x 2.57m<br>3.79m x 2.52m<br>2.21m x 3.65m | Imperial<br>10'1" x 8'5"<br>12'5" x 8'3"<br>7'3" x 12'0" |
|---------------------------------------|------------------------------------------------------------------|----------------------------------------------------------|
| Total gross internal floor area       | 36.7 sq m                                                        | 395.0 sq ft                                              |

### THIRD FLOOR





# PARKING LAYOUT