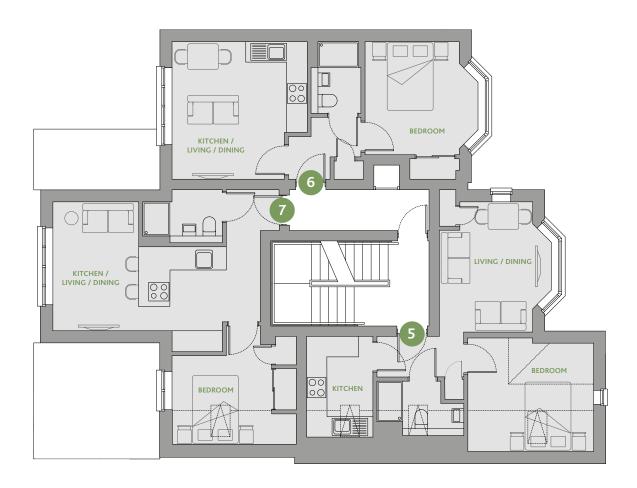

### SECOND FLOOR

### PLOT 5 - ONE BEDROOM APARTMENT

|                      | Metric        | Imperial       |
|----------------------|---------------|----------------|
| Kitchen              | 2.76m x 1.95m | 9′1″ x 6′5″    |
| Living / Dining      | 3.83m x 3.29m | 12'7" x 10'10" |
| Bedroom              | 3.50m x 2.74m | 11'6" x 9'0"   |
| Total gross internal |               |                |
| floor area           | 38.0 sq m     | 409.0 sq ft    |

#### PLOT 6 - ONE BEDROOM APARTMENT

|                      | Metric        | Imperial        |
|----------------------|---------------|-----------------|
| Kitchen              | 4.04m x 1.80m | 13'3" x 5'11"   |
| Living / Dining      | 4.04m x 2.17m | 13'3" x 7'1"    |
| Bedroom              | 3.32m x 3.32m | 10'11" x 10'11" |
| Total gross internal |               |                 |
| Total gross internal |               |                 |
| floor area           | 34.2 sq m     | 368.1 sq ft     |

#### PLOT 7 - ONE BEDROOM APARTMENT

| Kitchen<br>Living / Dining<br>Bedroom | <i>Metric</i><br>3.08m x 2.57m<br>3.79m x 2.52m<br>2.21m x 3.65m | Imperial<br>10'1" x 8'5"<br>12'5" x 8'3"<br>7'3" x 12'0" |
|---------------------------------------|------------------------------------------------------------------|----------------------------------------------------------|
| Total gross internal floor area       | 36.7 sq m                                                        | 395.0 sq ft                                              |