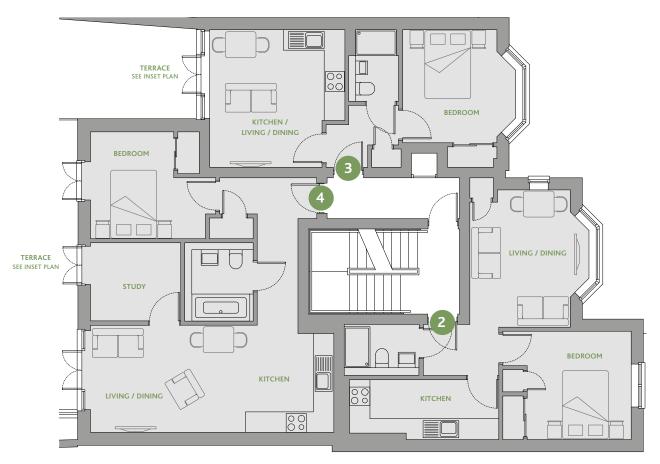

### FIRST FLOOR

### PLOT 2 - ONE BEDROOM APARTMENT

|                      | Metric        | Imperial      |
|----------------------|---------------|---------------|
| Kitchen              | 2.07m x 2.92m | 6'9" x 9'7"   |
| Living / Dining      | 4.03m x 3.50m | 13'3" x 11'6" |
| Bedroom              | 3.19m x 3.77m | 10'6" x 12'5" |
| Total gross internal |               |               |
| floor area           | 41.2 sq m     | 443.5 sq ft   |

### PLOT 3 - ONE BEDROOM APARTMENT

| Kitchen                         | <i>Metric</i><br>4.04m x 1.80m | <i>Imperial</i><br>13'3" x 5'11" |
|---------------------------------|--------------------------------|----------------------------------|
| Living / Dining Bedroom         | 4.04m x 2.17m<br>3.32m x 3.32m | 13'3" x 7'1"<br>10'11" x 10'11"  |
| Total gross internal floor area | 34.2 sq m                      | 368.1 sq ft                      |
| Terrace area                    | 38.9 sq m                      | 418.72 sq ft                     |

### PLOT 4 - ONE BEDROOM APARTMENT

|                      | Metric        | Imperial       |
|----------------------|---------------|----------------|
| Kitchen              | 3.15m x 2.60m | 10'4" x 8'6"   |
| Living / Dining      | 5.57m x 4.55m | 18'3" x 14'11" |
| Bedroom              | 3.13m x 3.38m | 10'3" x 11'1"  |
| Total gross internal |               |                |
| floor area           | 53.9 sq m     | 580.2 sq ft    |
|                      |               |                |
| Terrace area         | 38.4 sq m     | 413.33 sq ft   |