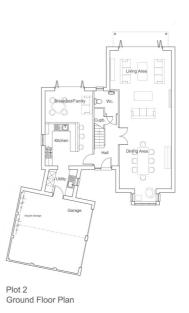

## **Proposed Scheme**

Detailed Planning Permission was granted on 20 February 2009 for the development of the two plots and this particular plot is for a 4 bedroom detached house of circa 2000 sq ft.