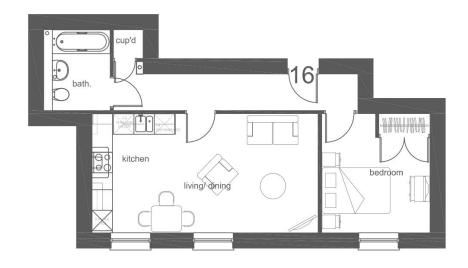

# Finished Room Sizes (Metric) Living/Dining/Kitchen 6.64m x 3.49m

Bedroom 3.18m x 3.49m

### Finished Room Sizes (Imperial)

Living/Dining/Kitchen 21' 9" x 11' 6" Bedroom 1 10' 5" x 11" 6"

Total Gross Internal Floor Area = 49.1m<sup>2</sup>

#### Second Floor

Note: All dimensions shown are finished dimensions (plasterboard to plasterboard) and are the maximum dimensions unless otherwise stated. Dimensions to bedrooms do not include en-suites or wardrobes. Dimensions are given for guidance only and may vary and they are not to be relied upon for ordering floor coverings etc. Please consult your sales advisor.