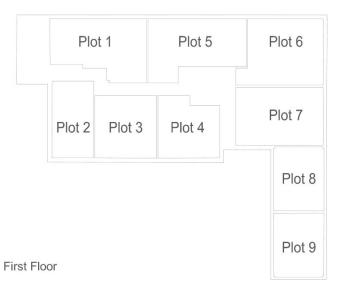

Plot 1 2 Bed Flat - First Floor

| Finished Room Sizes (                   | Metric)                                              |
|-----------------------------------------|------------------------------------------------------|
| Living/Dining/Kitchen Bedroom 1         | 5.22m x 5.34m<br>2.91m x 5.68m                       |
| Bedroom 2                               | 3.00m x 4.49m                                        |
| Finished Room Sizes (                   | Imperial)                                            |
| Living/Dining<br>Bedroom 1<br>Bedroom 2 | 17' 2" x 17' 6"<br>9' 7" x 18' 8"<br>9' 10" x 14' 9" |

Total Gross Internal Floor Area = 71.9m<sup>2</sup>

Second Floor

Plot 2 1 Bed Flat - First Floor

#### Finished Room Sizes (Metric)

Living/Dining/Kitchen 4.90m x 5.76m Bedroom 3.61m x 3.15m

#### Finished Room Sizes (Imperial)

Living/Dining/Kitchen 16' 1" x 18' 11" Bedroom 1 11' 10" x 10' 4"

Total Gross Internal Floor Area = 44.6m<sup>2</sup>

#### Second Floor

Plot 3 1 Bed Flat - First Floor

Bedroom

Finished Room Sizes (Metric)

Living/Dining/Kitchen 3.60m x 7.29m

Finished Room Sizes (Imperial)

Living/Dining/Kitchen 11' 10" x 23' 11"

Bedroom 1 11' 7" x 16' 1"

3.53m x 4.89m

Total Gross Internal Floor Area = 52.9m<sup>2</sup>

Second Floor

Plot 4 1 Bed Flat - First Floor

Finished Room Sizes (Metric)

( ) ,

Living/Dining/Kitchen 4.07m x 6.17m Bedroom 3.07m x 4.84m

Finished Room Sizes (Imperial)

Living/Dining/Kitchen 13' 4" x 20' 3" Bedroom 1 10' 1" x 15' 11"

Total Gross Internal Floor Area = 48.8m<sup>2</sup>

Second Floor

Plot 5 2 Bed Flat - First Floor

## Finished Room Sizes (Metric)

Living/Dining/Kitchen 4.91m x 5.48m Bedroom 1 3.50m x 5.64m Bedroom 2 2.94m x 4.35m

#### Finished Room Sizes (Imperial)

Living/Dining/Kitchen 16' 1" x 18'
Bedroom 1 11' 6" x 18' 6"
Bedroom 2 9' 8" x 14' 3"

Total Gross Internal Floor Area = 71.9m<sup>2</sup>

Second Floor

Plot 10

Plot 12

Plot 11

# First Floor

Plot 6 2 Bed Flat - First Floor

| Finished Room Sizes (I | Metric)         |
|------------------------|-----------------|
| Living/Dining/Kitchen  | 5.81m x 4.45m   |
| Bedroom 1              | 4.65m x 3.25m   |
| Bedroom 2              | 2.97m x 4.45m   |
| Finished Room Sizes (  | Imperial)       |
| Living/Dining/Kitchen  | 19' 1" x 14' 7' |
| Bedroom 1              | 15' 3" x 10' 8" |
| Bedroom 2              | 9' 9" x 14' 7"  |

Total Gross Internal Floor Area = 71.9m<sup>2</sup>

Plot 13

Plot 16

Plot 14

Plot 15

Second Floor

Plot 7 2 Bed Flat - First Floor

| Finished Room Sizes (M         | Metric)         |  |
|--------------------------------|-----------------|--|
| Living/Dining/Kitchen          | 7.14m x 3.67m   |  |
| Bedroom 1                      | 5.94m x 3.05m   |  |
| Bedroom 2                      | 3.02m x 3.62m   |  |
| Finished Room Sizes (Imperial) |                 |  |
| Living/Dining/Kitchen          | 23' 5" x 12' 1" |  |
| Bedroom 1                      | 19' 6" x 10'    |  |
| Bedroom 2                      | 9' 11" x 11'11" |  |

Total Gross Internal Floor Area = 69.7m<sup>2</sup>

Note: All dimensions shown are finished dimensions (plasterboard to plasterboard) and are the maximum dimensions unless otherwise stated. Dimensions to bedrooms do not include en-suites or wardrobes. Dimensions are given for guidance only and may vary and they are not to be relied upon for ordering floor coverings etc. Please consult your sales advisor.

Plot 8

1 Bed Flat - First Floor

Finished Room Sizes (Metric)

Living/Dining/Kitchen 3.13m x 7.50m Bedroom 2.68m x 3.82m

Finished Room Sizes (Imperial)

Living/Dining/Kitchen 10' 3" x 24' 8" Bedroom 1 8" 10" x 12' 6"

Total Gross Internal Floor Area = 44.3m<sup>2</sup>

Second Floor

Plot 9

1 Bed Flat - First Floor

Finished Room Sizes (Metric)

Living/Dining/Kitchen 3.46m x 7.50m Bedroom 2.67m x 3.82m

Finished Room Sizes (Imperial)

Living/Dining/Kitchen 11' 5" x 24' 8" Bedroom 1 8' 9" x 12' 6"

Total Gross Internal Floor Area = 44.4m<sup>2</sup>

Second Floor