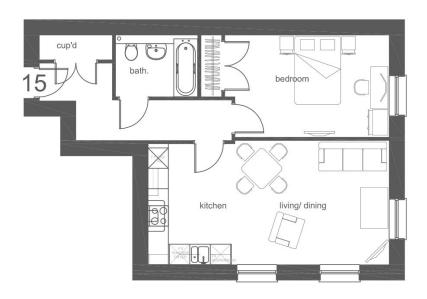

Total Gross Internal Floor Area = 72m<sup>2</sup>

Second Floor

Plot 15 1 Bed Flat - Second Floor