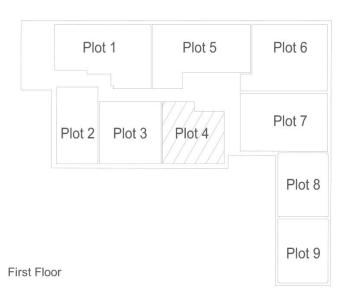

#### Second Floor

Plot 3 1 Bed Flat - First Floor

Bedroom

Finished Room Sizes (Metric)

Living/Dining/Kitchen 3.60m x 7.29m

Finished Room Sizes (Imperial)

Living/Dining/Kitchen 11' 10" x 23' 11"

Bedroom 1 11' 7" x 16' 1"

3.53m x 4.89m

Total Gross Internal Floor Area = 52.9m<sup>2</sup>

Second Floor

Plot 4 1 Bed Flat - First Floor

Finished Room Sizes (Metric)

( ) ,

Living/Dining/Kitchen 4.07m x 6.17m Bedroom 3.07m x 4.84m

Finished Room Sizes (Imperial)