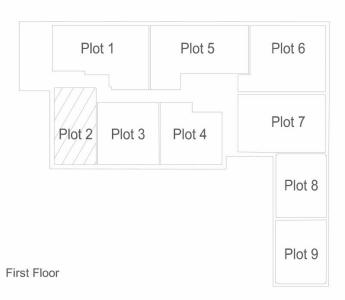

Plot 1 2 Bed Flat - First Floor

| Finished Room Sizes (                   | Metric)                                              |
|-----------------------------------------|------------------------------------------------------|
| Living/Dining/Kitchen Bedroom 1         | 5.22m x 5.34m<br>2.91m x 5.68m                       |
| Bedroom 2                               | 3.00m x 4.49m                                        |
| Finished Room Sizes (                   | Imperial)                                            |
| Living/Dining<br>Bedroom 1<br>Bedroom 2 | 17' 2" x 17' 6"<br>9' 7" x 18' 8"<br>9' 10" x 14' 9" |

Total Gross Internal Floor Area = 71.9m<sup>2</sup>

Second Floor

Plot 2 1 Bed Flat - First Floor

#### Finished Room Sizes (Metric)

Living/Dining/Kitchen 4.90m x 5.76m Bedroom 3.61m x 3.15m

#### Finished Room Sizes (Imperial)

Living/Dining/Kitchen 16' 1" x 18' 11" Bedroom 1 11' 10" x 10' 4"

Total Gross Internal Floor Area = 44.6m<sup>2</sup>

#### Second Floor

Plot 3 1 Bed Flat - First Floor

Bedroom

Finished Room Sizes (Metric)

Living/Dining/Kitchen 3.60m x 7.29m

Finished Room Sizes (Imperial)

Living/Dining/Kitchen 11' 10" x 23' 11"

Bedroom 1 11' 7" x 16' 1"

3.53m x 4.89m

Total Gross Internal Floor Area = 52.9m<sup>2</sup>

Second Floor

Plot 4 1 Bed Flat - First Floor

Finished Room Sizes (Metric)

( ) ,

Living/Dining/Kitchen 4.07m x 6.17m Bedroom 3.07m x 4.84m

Finished Room Sizes (Imperial)

Living/Dining/Kitchen 13' 4" x 20' 3" Bedroom 1 10' 1" x 15' 11"

Total Gross Internal Floor Area = 48.8m<sup>2</sup>

Second Floor

Plot 5 2 Bed Flat - First Floor

## Finished Room Sizes (Metric)

Living/Dining/Kitchen 4.91m x 5.48m Bedroom 1 3.50m x 5.64m Bedroom 2 2.94m x 4.35m

#### Finished Room Sizes (Imperial)

Living/Dining/Kitchen 16' 1" x 18'
Bedroom 1 11' 6" x 18' 6"
Bedroom 2 9' 8" x 14' 3"

Total Gross Internal Floor Area = 71.9m<sup>2</sup>

Second Floor

Plot 10

Plot 12

Plot 11

# First Floor

Plot 6 2 Bed Flat - First Floor

| Finished Room Sizes (I | Metric)         |
|------------------------|-----------------|
| Living/Dining/Kitchen  | 5.81m x 4.45m   |
| Bedroom 1              | 4.65m x 3.25m   |
| Bedroom 2              | 2.97m x 4.45m   |
| Finished Room Sizes (  | Imperial)       |
| Living/Dining/Kitchen  | 19' 1" x 14' 7' |
| Bedroom 1              | 15' 3" x 10' 8" |
| Bedroom 2              | 9' 9" x 14' 7"  |

Total Gross Internal Floor Area = 71.9m<sup>2</sup>

Plot 13

Plot 16

Plot 14

Plot 15

Second Floor

Plot 7 2 Bed Flat - First Floor

| Finished Room Sizes (M         | Metric)         |  |
|--------------------------------|-----------------|--|
| Living/Dining/Kitchen          | 7.14m x 3.67m   |  |
| Bedroom 1                      | 5.94m x 3.05m   |  |
| Bedroom 2                      | 3.02m x 3.62m   |  |
| Finished Room Sizes (Imperial) |                 |  |
| Living/Dining/Kitchen          | 23' 5" x 12' 1" |  |
| Bedroom 1                      | 19' 6" x 10'    |  |
| Bedroom 2                      | 9' 11" x 11'11" |  |

Plot 8

1 Bed Flat - First Floor

Finished Room Sizes (Metric)

Living/Dining/Kitchen 3.13m x 7.50m Bedroom 2.68m x 3.82m

Finished Room Sizes (Imperial)

Living/Dining/Kitchen 10' 3" x 24' 8" Bedroom 1 8" 10" x 12' 6"

Total Gross Internal Floor Area = 44.3m<sup>2</sup>

Second Floor

Plot 9

1 Bed Flat - First Floor

Finished Room Sizes (Metric)

Living/Dining/Kitchen 3.46m x 7.50m Bedroom 2.67m x 3.82m

Finished Room Sizes (Imperial)

Living/Dining/Kitchen 11' 5" x 24' 8" Bedroom 1 8' 9" x 12' 6"

Total Gross Internal Floor Area = 44.4m<sup>2</sup>

Second Floor