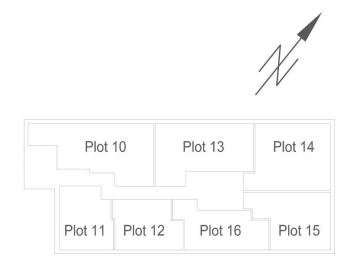

## Second Floor

Plot 10 2 Bed Flat - Second Floor

| Living/Dining     | 4.99m x 5.34m   |
|-------------------|-----------------|
| Kitchen           | 3.26m x 2.53m   |
| Bedroom 1         | 3.20m x 5.50m   |
| Bedroom 2         | 3.00m x 4.49m   |
| Finished Room Siz | es (imperiar)   |
| Living/Dining     | 16' 5" x 17' 7" |
| Kitchen           | 10' 8" x 8' 4"  |
|                   | 10' 6" x 18' 1" |
| Bedroom 1         | 10 0 X 10 1     |

Total Gross Internal Floor Area = 80 m<sup>2</sup>

Note: All dimensions shown are finished dimensions (plasterboard to plasterboard) and are the maximum dimensions unless otherwise stated. Dimensions to bedrooms do not include en-suites or wardrobes. Dimensions are given for guidance only and may vary and they are not to be relied upon for ordering floor coverings etc. Please consult your sales advisor.

Plot 11

1 Bed Flat - Second Floor

Finished Room Sizes (Metric)

Living/Dining/Kitchen 6.36m x 3.84m Bedroom 2.51m x 3.57m

Finished Room Sizes (Imperial)

Living/Dining/Kitchen 20' 11" x 12' 7" Bedroom 1 8' 3" x 11' 9"

Total Gross Internal Floor Area = 44.8m<sup>2</sup>

Second Floor

Plot 12

1 Bed Flat - Second Floor

#### Finished Room Sizes (Metric)

Living/Dining/Kitchen 5.21m x 5.96m Bedroom 2.70m x 3.56m

#### Finished Room Sizes (Imperial)

Living/Dining/Kitchen 17' 1" x 19' 7" Bedroom 1 8" 10" x 11' 8"

Total Gross Internal Floor Area = 44.8m<sup>2</sup>

#### Second Floor

Plot 13 2 Bed Flat - Second Floor

| Finished Room | Sizes | (Metric) |
|---------------|-------|----------|
|---------------|-------|----------|

#### Finished Room Sizes (Imperial)

Living/Dining/Kitchen 17' 1" x 17' 4"

Bedroom 1 11' 6" x 18' 6"

Bedroom 2 8' 8" x 14' 3"

Total Gross Internal Floor Area = 71.3m<sup>2</sup>

Second Floor

Note: All dimensions shown are finished dimensions (plasterboard to plasterboard) and are the maximum dimensions unless otherwise stated. Dimensions to bedrooms do not include en-suites or wardrobes. Dimensions are given for guidance only and may vary and they are not to be relied upon for ordering floor coverings etc. Please consult your sales advisor.

Plot 14 2 Bed Flat - Second Floor

| Finished Room Sizes (M                          | fetric)                                         |  |  |
|-------------------------------------------------|-------------------------------------------------|--|--|
| Living/Dining/Kitchen<br>Bedroom 1<br>Bedroom 2 | 5.78m x 4.76m<br>4.58m x 2.94m<br>3.00m x 4.16m |  |  |
| Finished Room Sizes (Imperial)                  |                                                 |  |  |
| Living/Dining/Kitchen<br>Bedroom 1<br>Bedroom 2 | 19' x 15' 7"<br>15' x 9' 8"<br>9' 10" x 13' 8"  |  |  |

Total Gross Internal Floor Area = 72m<sup>2</sup>

Second Floor

Plot 15 1 Bed Flat - Second Floor

#### Finished Room Sizes (Metric)

Living/Dining/Kitchen 7.08m x 3.55m Bedroom 5.52m x 3.00m

#### Finished Room Sizes (Imperial)

Living/Dining/Kitchen 23' 3" x 11' 8" Bedroom 1 18' 2" x 9' 10"

Total Gross Internal Floor Area = 56.4m<sup>2</sup>

Second Floor

Plot 16 1 Bed Flat - Second Floor

# Finished Room Sizes (Metric) Living/Dining/Kitchen 6.64m x 3.49m

Bedroom 3.18m x 3.49m

### Finished Room Sizes (Imperial)

Living/Dining/Kitchen 21' 9" x 11' 6" Bedroom 1 10' 5" x 11" 6"

Total Gross Internal Floor Area = 49.1m<sup>2</sup>

#### Second Floor

Note: All dimensions shown are finished dimensions (plasterboard to plasterboard) and are the maximum dimensions unless otherwise stated. Dimensions to bedrooms do not include en-suites or wardrobes. Dimensions are given for guidance only and may vary and they are not to be relied upon for ordering floor coverings etc. Please consult your sales advisor.