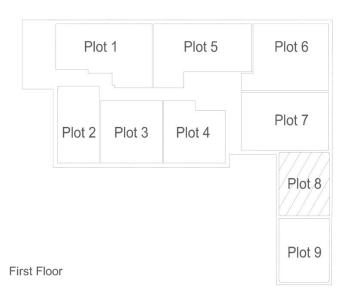

Plot 1 2 Bed Flat - First Floor

| Finished Room Sizes (                   | Metric)                                              |
|-----------------------------------------|------------------------------------------------------|
| Living/Dining/Kitchen Bedroom 1         | 5.22m x 5.34m<br>2.91m x 5.68m                       |
| Bedroom 2                               | 3.00m x 4.49m                                        |
| Finished Room Sizes (                   | Imperial)                                            |
| Living/Dining<br>Bedroom 1<br>Bedroom 2 | 17' 2" x 17' 6"<br>9' 7" x 18' 8"<br>9' 10" x 14' 9" |

Total Gross Internal Floor Area = 71.9m<sup>2</sup>

Second Floor

Plot 2 1 Bed Flat - First Floor

#### Finished Room Sizes (Metric)

Living/Dining/Kitchen 4.90m x 5.76m Bedroom 3.61m x 3.15m

#### Finished Room Sizes (Imperial)

Living/Dining/Kitchen 16' 1" x 18' 11" Bedroom 1 11' 10" x 10' 4"

Total Gross Internal Floor Area = 44.6m<sup>2</sup>

#### Second Floor

Plot 3 1 Bed Flat - First Floor

Bedroom

Finished Room Sizes (Metric)

Living/Dining/Kitchen 3.60m x 7.29m

Finished Room Sizes (Imperial)

Living/Dining/Kitchen 11' 10" x 23' 11"

Bedroom 1 11' 7" x 16' 1"

3.53m x 4.89m

Total Gross Internal Floor Area = 52.9m<sup>2</sup>

Second Floor

Plot 4 1 Bed Flat - First Floor

Finished Room Sizes (Metric)

( ) ,

Living/Dining/Kitchen 4.07m x 6.17m Bedroom 3.07m x 4.84m

Finished Room Sizes (Imperial)

Living/Dining/Kitchen 13' 4" x 20' 3" Bedroom 1 10' 1" x 15' 11"

Total Gross Internal Floor Area = 48.8m<sup>2</sup>

Second Floor

Plot 5 2 Bed Flat - First Floor

## Finished Room Sizes (Metric)

Living/Dining/Kitchen 4.91m x 5.48m Bedroom 1 3.50m x 5.64m Bedroom 2 2.94m x 4.35m

#### Finished Room Sizes (Imperial)

Living/Dining/Kitchen 16' 1" x 18'
Bedroom 1 11' 6" x 18' 6"
Bedroom 2 9' 8" x 14' 3"

Total Gross Internal Floor Area = 71.9m<sup>2</sup>

Second Floor

Plot 10

Plot 12

Plot 11