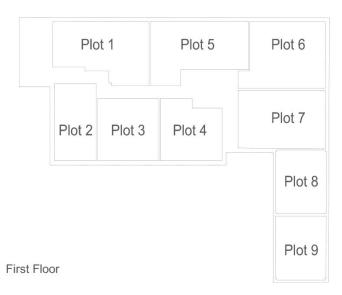

Plot 1 2 Bed Flat - First Floor

| Finished Room Sizes (                   | Metric)                                              |
|-----------------------------------------|------------------------------------------------------|
| Living/Dining/Kitchen Bedroom 1         | 5.22m x 5.34m<br>2.91m x 5.68m                       |
| Bedroom 2                               | 3.00m x 4.49m                                        |
| Finished Room Sizes (                   | Imperial)                                            |
| Living/Dining<br>Bedroom 1<br>Bedroom 2 | 17' 2" x 17' 6"<br>9' 7" x 18' 8"<br>9' 10" x 14' 9" |

Total Gross Internal Floor Area = 71.9m<sup>2</sup>

Second Floor

Plot 2 1 Bed Flat - First Floor