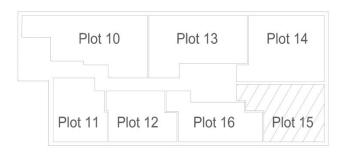

Total Gross Internal Floor Area = 71.9m<sup>2</sup>

Plot 13

Plot 16

Plot 14

Plot 15

Second Floor

Plot 7 2 Bed Flat - First Floor

| Finished Room Sizes (M         | Metric)         |  |
|--------------------------------|-----------------|--|
| Living/Dining/Kitchen          | 7.14m x 3.67m   |  |
| Bedroom 1                      | 5.94m x 3.05m   |  |
| Bedroom 2                      | 3.02m x 3.62m   |  |
| Finished Room Sizes (Imperial) |                 |  |
| Living/Dining/Kitchen          | 23' 5" x 12' 1" |  |
| Bedroom 1                      | 19' 6" x 10'    |  |
| Bedroom 2                      | 9' 11" x 11'11" |  |

#### Finished Room Sizes (Imperial)

Living/Dining/Kitchen 23' 3" x 11' 8" Bedroom 1 18' 2" x 9' 10"

Total Gross Internal Floor Area = 56.4m<sup>2</sup>

Second Floor

Plot 16 1 Bed Flat - Second Floor

# Finished Room Sizes (Metric) Living/Dining/Kitchen 6.64m x 3.49m

Bedroom 3.18m x 3.49m

### Finished Room Sizes (Imperial)

Living/Dining/Kitchen 21' 9" x 11' 6" Bedroom 1 10' 5" x 11" 6"

Total Gross Internal Floor Area = 49.1m<sup>2</sup>

#### Second Floor

Note: All dimensions shown are finished dimensions (plasterboard to plasterboard) and are the maximum dimensions unless otherwise stated. Dimensions to bedrooms do not include en-suites or wardrobes. Dimensions are given for guidance only and may vary and they are not to be relied upon for ordering floor coverings etc. Please consult your sales advisor.