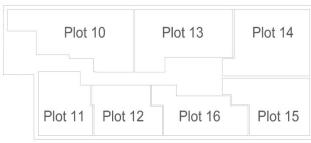

#### Finished Room Sizes (Imperial)

Living/Dining/Kitchen 16' 1" x 18'
Bedroom 1 11' 6" x 18' 6"
Bedroom 2 9' 8" x 14' 3"

Total Gross Internal Floor Area = 71.9m<sup>2</sup>

Second Floor

Plot 10

Plot 12

Plot 11

Total Gross Internal Floor Area = 71.9m<sup>2</sup>

Plot 13

Plot 16

Plot 14

Plot 15

Second Floor

Plot 7 2 Bed Flat - First Floor

| Finished Room Sizes (M         | Metric)         |  |
|--------------------------------|-----------------|--|
| Living/Dining/Kitchen          | 7.14m x 3.67m   |  |
| Bedroom 1                      | 5.94m x 3.05m   |  |
| Bedroom 2                      | 3.02m x 3.62m   |  |
| Finished Room Sizes (Imperial) |                 |  |
| Living/Dining/Kitchen          | 23' 5" x 12' 1" |  |
| Bedroom 1                      | 19' 6" x 10'    |  |
| Bedroom 2                      | 9' 11" x 11'11" |  |