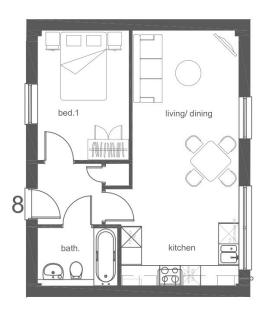

Plot 8

1 Bed Flat - First Floor

Finished Room Sizes (Metric)

Living/Dining/Kitchen 3.13m x 7.50m Bedroom 2.68m x 3.82m

Finished Room Sizes (Imperial)

Living/Dining/Kitchen 10' 3" x 24' 8" Bedroom 1 8" 10" x 12' 6"