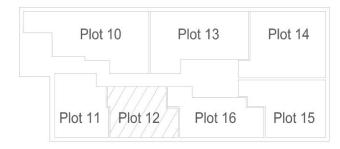

#### Finished Room Sizes (Imperial)

Living/Dining/Kitchen 16' 1" x 18'
Bedroom 1 11' 6" x 18' 6"
Bedroom 2 9' 8" x 14' 3"

Total Gross Internal Floor Area = 71.9m<sup>2</sup>

Second Floor

Plot 10

Plot 12

Plot 11

Total Gross Internal Floor Area = 71.9m<sup>2</sup>

Plot 13

Plot 16

Plot 14

Plot 15

Second Floor

Plot 7 2 Bed Flat - First Floor

| Finished Room Sizes (M         | Metric)         |  |
|--------------------------------|-----------------|--|
| Living/Dining/Kitchen          | 7.14m x 3.67m   |  |
| Bedroom 1                      | 5.94m x 3.05m   |  |
| Bedroom 2                      | 3.02m x 3.62m   |  |
| Finished Room Sizes (Imperial) |                 |  |
| Living/Dining/Kitchen          | 23' 5" x 12' 1" |  |
| Bedroom 1                      | 19' 6" x 10'    |  |
| Bedroom 2                      | 9' 11" x 11'11" |  |

## Second Floor

Plot 10 2 Bed Flat - Second Floor

| Living/Dining     | 4.99m x 5.34m   |
|-------------------|-----------------|
| Kitchen           | 3.26m x 2.53m   |
| Bedroom 1         | 3.20m x 5.50m   |
| Bedroom 2         | 3.00m x 4.49m   |
| Finished Room Siz | es (imperiar)   |
| Living/Dining     | 16' 5" x 17' 7" |
| Kitchen           | 10' 8" x 8' 4"  |
|                   | 10' 6" x 18' 1" |
| Bedroom 1         | 10 0 X 10 1     |

Plot 11

1 Bed Flat - Second Floor

Finished Room Sizes (Metric)

Living/Dining/Kitchen 6.36m x 3.84m Bedroom 2.51m x 3.57m

Finished Room Sizes (Imperial)

Living/Dining/Kitchen 20' 11" x 12' 7" Bedroom 1 8' 3" x 11' 9"

Total Gross Internal Floor Area = 44.8m<sup>2</sup>

Second Floor

Plot 12

1 Bed Flat - Second Floor

#### Finished Room Sizes (Metric)

Living/Dining/Kitchen 5.21m x 5.96m Bedroom 2.70m x 3.56m

#### Finished Room Sizes (Imperial)

Living/Dining/Kitchen 17' 1" x 19' 7" Bedroom 1 8" 10" x 11' 8"

Total Gross Internal Floor Area = 44.8m<sup>2</sup>

#### Second Floor

Plot 13 2 Bed Flat - Second Floor

| Finished Room | Sizes | (Metric) |
|---------------|-------|----------|
|---------------|-------|----------|

Plot 14 2 Bed Flat - Second Floor

| Finished Room Sizes (M                          | fetric)                                         |  |  |
|-------------------------------------------------|-------------------------------------------------|--|--|
| Living/Dining/Kitchen<br>Bedroom 1<br>Bedroom 2 | 5.78m x 4.76m<br>4.58m x 2.94m<br>3.00m x 4.16m |  |  |
| Finished Room Sizes (Imperial)                  |                                                 |  |  |
| Living/Dining/Kitchen<br>Bedroom 1<br>Bedroom 2 | 19' x 15' 7"<br>15' x 9' 8"<br>9' 10" x 13' 8"  |  |  |

Total Gross Internal Floor Area = 72m<sup>2</sup>

Second Floor

Plot 15 1 Bed Flat - Second Floor

#### Finished Room Sizes (Imperial)

Living/Dining/Kitchen 23' 3" x 11' 8" Bedroom 1 18' 2" x 9' 10"

Total Gross Internal Floor Area = 56.4m<sup>2</sup>

Second Floor

Plot 16 1 Bed Flat - Second Floor

# Finished Room Sizes (Metric) Living/Dining/Kitchen 6.64m x 3.49m

Bedroom 3.18m x 3.49m

### Finished Room Sizes (Imperial)

Living/Dining/Kitchen 21' 9" x 11' 6" Bedroom 1 10' 5" x 11" 6"

Total Gross Internal Floor Area = 49.1m<sup>2</sup>