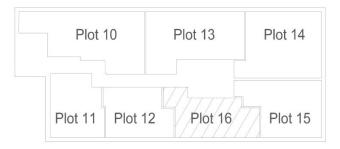

Total Gross Internal Floor Area = 71.9m<sup>2</sup>

Plot 13

Plot 16

Plot 14

Plot 15

Second Floor

Plot 7 2 Bed Flat - First Floor

| Finished Room Sizes (M         | Metric)         |  |
|--------------------------------|-----------------|--|
| Living/Dining/Kitchen          | 7.14m x 3.67m   |  |
| Bedroom 1                      | 5.94m x 3.05m   |  |
| Bedroom 2                      | 3.02m x 3.62m   |  |
| Finished Room Sizes (Imperial) |                 |  |
| Living/Dining/Kitchen          | 23' 5" x 12' 1" |  |
| Bedroom 1                      | 19' 6" x 10'    |  |
| Bedroom 2                      | 9' 11" x 11'11" |  |

#### Finished Room Sizes (Imperial)

Living/Dining/Kitchen 23' 3" x 11' 8" Bedroom 1 18' 2" x 9' 10"

Total Gross Internal Floor Area = 56.4m<sup>2</sup>

Second Floor

Plot 16 1 Bed Flat - Second Floor

# Finished Room Sizes (Metric) Living/Dining/Kitchen 6.64m x 3.49m

Bedroom 3.18m x 3.49m

### Finished Room Sizes (Imperial)

Living/Dining/Kitchen 21' 9" x 11' 6" Bedroom 1 10' 5" x 11" 6"

Total Gross Internal Floor Area = 49.1m<sup>2</sup>

#### Second Floor

Note: All dimensions shown are finished dimensions (plasterboard to plasterboard) and are the maximum dimensions unless otherwise stated. Dimensions to bedrooms do not include en-suites or wardrobes. Dimensions are given for guidance only and may vary and they are not to be relied upon for ordering floor coverings etc. Please consult your sales advisor.