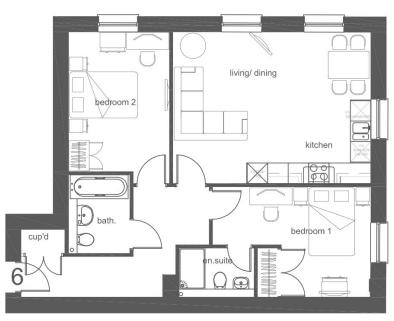

# First Floor

Plot 6 2 Bed Flat - First Floor

| Finished Room Sizes (I | Metric)         |
|------------------------|-----------------|
| Living/Dining/Kitchen  | 5.81m x 4.45m   |
| Bedroom 1              | 4.65m x 3.25m   |
| Bedroom 2              | 2.97m x 4.45m   |
| Finished Room Sizes (  | Imperial)       |
| Living/Dining/Kitchen  | 19' 1" x 14' 7' |
| Bedroom 1              | 15' 3" x 10' 8" |
| Bedroom 2              | 9' 9" x 14' 7"  |

Total Gross Internal Floor Area = 71.9m<sup>2</sup>

Plot 13

Plot 16

Plot 14

Plot 15

Second Floor

Plot 7 2 Bed Flat - First Floor

| Finished Room Sizes (M         | Metric)         |  |
|--------------------------------|-----------------|--|
| Living/Dining/Kitchen          | 7.14m x 3.67m   |  |
| Bedroom 1                      | 5.94m x 3.05m   |  |
| Bedroom 2                      | 3.02m x 3.62m   |  |
| Finished Room Sizes (Imperial) |                 |  |
| Living/Dining/Kitchen          | 23' 5" x 12' 1" |  |
| Bedroom 1                      | 19' 6" x 10'    |  |
| Bedroom 2                      | 9' 11" x 11'11" |  |