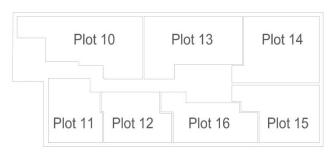

## Second Floor

Plot 10 2 Bed Flat - Second Floor

| Living/Dining     | 4.99m x 5.34m   |
|-------------------|-----------------|
| Kitchen           | 3.26m x 2.53m   |
| Bedroom 1         | 3.20m x 5.50m   |
| Bedroom 2         | 3.00m x 4.49m   |
| Finished Room Siz | es (imperiar)   |
| Living/Dining     | 16' 5" x 17' 7" |
| Kitchen           | 10' 8" x 8' 4"  |
|                   | 10' 6" x 18' 1" |
| Bedroom 1         | 10 0 X 10 1     |

Total Gross Internal Floor Area = 80 m<sup>2</sup>

Note: All dimensions shown are finished dimensions (plasterboard to plasterboard) and are the maximum dimensions unless otherwise stated. Dimensions to bedrooms do not include en-suites or wardrobes. Dimensions are given for guidance only and may vary and they are not to be relied upon for ordering floor coverings etc. Please consult your sales advisor.

Plot 11

1 Bed Flat - Second Floor

Finished Room Sizes (Metric)

Living/Dining/Kitchen 6.36m x 3.84m Bedroom 2.51m x 3.57m

Finished Room Sizes (Imperial)

Living/Dining/Kitchen 20' 11" x 12' 7" Bedroom 1 8' 3" x 11' 9"

Total Gross Internal Floor Area = 44.8m<sup>2</sup>

Second Floor

Plot 12

1 Bed Flat - Second Floor

#### Finished Room Sizes (Metric)

Living/Dining/Kitchen 5.21m x 5.96m Bedroom 2.70m x 3.56m

#### Finished Room Sizes (Imperial)

Living/Dining/Kitchen 17' 1" x 19' 7" Bedroom 1 8" 10" x 11' 8"

Total Gross Internal Floor Area = 44.8m<sup>2</sup>

#### Second Floor

Plot 13 2 Bed Flat - Second Floor

| Finished Room | Sizes | (Metric) |
|---------------|-------|----------|
|---------------|-------|----------|

#### Finished Room Sizes (Imperial)

Living/Dining/Kitchen 17' 1" x 17' 4"

Bedroom 1 11' 6" x 18' 6"

Bedroom 2 8' 8" x 14' 3"

Total Gross Internal Floor Area = 71.3m<sup>2</sup>

Second Floor

Note: All dimensions shown are finished dimensions (plasterboard to plasterboard) and are the maximum dimensions unless otherwise stated. Dimensions to bedrooms do not include en-suites or wardrobes. Dimensions are given for guidance only and may vary and they are not to be relied upon for ordering floor coverings etc. Please consult your sales advisor.

Plot 14 2 Bed Flat - Second Floor

| Finished Room Sizes (M                          | fetric)                                         |  |  |
|-------------------------------------------------|-------------------------------------------------|--|--|
| Living/Dining/Kitchen<br>Bedroom 1<br>Bedroom 2 | 5.78m x 4.76m<br>4.58m x 2.94m<br>3.00m x 4.16m |  |  |
| Finished Room Sizes (Imperial)                  |                                                 |  |  |
| Living/Dining/Kitchen<br>Bedroom 1<br>Bedroom 2 | 19' x 15' 7"<br>15' x 9' 8"<br>9' 10" x 13' 8"  |  |  |

Total Gross Internal Floor Area = 72m<sup>2</sup>

Second Floor

Plot 15 1 Bed Flat - Second Floor

#### Finished Room Sizes (Metric)

Living/Dining/Kitchen 7.08m x 3.55m Bedroom 5.52m x 3.00m

#### Finished Room Sizes (Imperial)

Living/Dining/Kitchen 23' 3" x 11' 8" Bedroom 1 18' 2" x 9' 10"

Total Gross Internal Floor Area = 56.4m<sup>2</sup>

Second Floor

Plot 16 1 Bed Flat - Second Floor

# Finished Room Sizes (Metric) Living/Dining/Kitchen 6.64m x 3.49m

Bedroom 3.18m x 3.49m

### Finished Room Sizes (Imperial)

Living/Dining/Kitchen 21' 9" x 11' 6" Bedroom 1 10' 5" x 11" 6"

Total Gross Internal Floor Area = 49.1m<sup>2</sup>

#### Second Floor

Note: All dimensions shown are finished dimensions (plasterboard to plasterboard) and are the maximum dimensions unless otherwise stated. Dimensions to bedrooms do not include en-suites or wardrobes. Dimensions are given for guidance only and may vary and they are not to be relied upon for ordering floor coverings etc. Please consult your sales advisor.