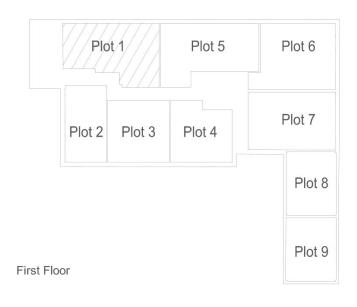

Plot 1 2 Bed Flat - First Floor

| Finished Room Sizes (                   | Metric)                                              |
|-----------------------------------------|------------------------------------------------------|
| Living/Dining/Kitchen Bedroom 1         | 5.22m x 5.34m<br>2.91m x 5.68m                       |
| Bedroom 2                               | 3.00m x 4.49m                                        |
| Finished Room Sizes (                   | Imperial)                                            |
| Living/Dining<br>Bedroom 1<br>Bedroom 2 | 17' 2" x 17' 6"<br>9' 7" x 18' 8"<br>9' 10" x 14' 9" |

Total Gross Internal Floor Area = 71.9m<sup>2</sup>

Second Floor

Plot 2 1 Bed Flat - First Floor

#### Finished Room Sizes (Metric)

Living/Dining/Kitchen 4.90m x 5.76m Bedroom 3.61m x 3.15m

#### Finished Room Sizes (Imperial)

Living/Dining/Kitchen 16' 1" x 18' 11" Bedroom 1 11' 10" x 10' 4"

Total Gross Internal Floor Area = 44.6m<sup>2</sup>

#### Second Floor

Plot 3 1 Bed Flat - First Floor

Bedroom

Finished Room Sizes (Metric)

Living/Dining/Kitchen 3.60m x 7.29m

Finished Room Sizes (Imperial)

Living/Dining/Kitchen 11' 10" x 23' 11"

Bedroom 1 11' 7" x 16' 1"

3.53m x 4.89m

Total Gross Internal Floor Area = 52.9m<sup>2</sup>

Second Floor

Plot 4 1 Bed Flat - First Floor

Finished Room Sizes (Metric)

( ) ,

Living/Dining/Kitchen 4.07m x 6.17m Bedroom 3.07m x 4.84m

Finished Room Sizes (Imperial)

Living/Dining/Kitchen 13' 4" x 20' 3" Bedroom 1 10' 1" x 15' 11"

Total Gross Internal Floor Area = 48.8m<sup>2</sup>

Second Floor

Plot 5 2 Bed Flat - First Floor

## Finished Room Sizes (Metric)

Living/Dining/Kitchen 4.91m x 5.48m Bedroom 1 3.50m x 5.64m Bedroom 2 2.94m x 4.35m

#### Finished Room Sizes (Imperial)

Living/Dining/Kitchen 16' 1" x 18'
Bedroom 1 11' 6" x 18' 6"
Bedroom 2 9' 8" x 14' 3"

Total Gross Internal Floor Area = 71.9m<sup>2</sup>

Second Floor

Plot 10

Plot 12

Plot 11

# First Floor

Plot 6 2 Bed Flat - First Floor

| Finished Room Sizes (I | Metric)         |
|------------------------|-----------------|
| Living/Dining/Kitchen  | 5.81m x 4.45m   |
| Bedroom 1              | 4.65m x 3.25m   |
| Bedroom 2              | 2.97m x 4.45m   |
| Finished Room Sizes (  | Imperial)       |
| Living/Dining/Kitchen  | 19' 1" x 14' 7' |
| Bedroom 1              | 15' 3" x 10' 8" |
| Bedroom 2              | 9' 9" x 14' 7"  |

Total Gross Internal Floor Area = 71.9m<sup>2</sup>

Plot 13

Plot 16

Plot 14

Plot 15

Second Floor

Plot 7 2 Bed Flat - First Floor

| Finished Room Sizes (M         | Metric)         |  |
|--------------------------------|-----------------|--|
| Living/Dining/Kitchen          | 7.14m x 3.67m   |  |
| Bedroom 1                      | 5.94m x 3.05m   |  |
| Bedroom 2                      | 3.02m x 3.62m   |  |
| Finished Room Sizes (Imperial) |                 |  |
| Living/Dining/Kitchen          | 23' 5" x 12' 1" |  |
| Bedroom 1                      | 19' 6" x 10'    |  |
| Bedroom 2                      | 9' 11" x 11'11" |  |

Total Gross Internal Floor Area = 69.7m<sup>2</sup>

Note: All dimensions shown are finished dimensions (plasterboard to plasterboard) and are the maximum dimensions unless otherwise stated. Dimensions to bedrooms do not include en-suites or wardrobes. Dimensions are given for guidance only and may vary and they are not to be relied upon for ordering floor coverings etc. Please consult your sales advisor.

Plot 8

1 Bed Flat - First Floor

Finished Room Sizes (Metric)

Living/Dining/Kitchen 3.13m x 7.50m Bedroom 2.68m x 3.82m

Finished Room Sizes (Imperial)

Living/Dining/Kitchen 10' 3" x 24' 8" Bedroom 1 8" 10" x 12' 6"

Total Gross Internal Floor Area = 44.3m<sup>2</sup>

Second Floor

Plot 9

1 Bed Flat - First Floor

Finished Room Sizes (Metric)

Living/Dining/Kitchen 3.46m x 7.50m Bedroom 2.67m x 3.82m

Finished Room Sizes (Imperial)

Living/Dining/Kitchen 11' 5" x 24' 8" Bedroom 1 8' 9" x 12' 6"

Total Gross Internal Floor Area = 44.4m<sup>2</sup>

Second Floor