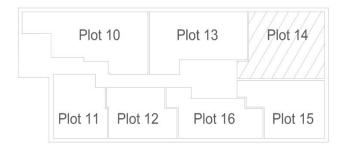

#### Finished Room Sizes (Imperial)

Living/Dining/Kitchen 16' 1" x 18'
Bedroom 1 11' 6" x 18' 6"
Bedroom 2 9' 8" x 14' 3"

Total Gross Internal Floor Area = 71.9m<sup>2</sup>

Second Floor

Plot 10

Plot 12

Plot 11

Total Gross Internal Floor Area = 71.9m<sup>2</sup>

Plot 13

Plot 16

Plot 14

Plot 15

Second Floor

Plot 7 2 Bed Flat - First Floor

| Finished Room Sizes (M         | Metric)         |  |
|--------------------------------|-----------------|--|
| Living/Dining/Kitchen          | 7.14m x 3.67m   |  |
| Bedroom 1                      | 5.94m x 3.05m   |  |
| Bedroom 2                      | 3.02m x 3.62m   |  |
| Finished Room Sizes (Imperial) |                 |  |
| Living/Dining/Kitchen          | 23' 5" x 12' 1" |  |
| Bedroom 1                      | 19' 6" x 10'    |  |
| Bedroom 2                      | 9' 11" x 11'11" |  |