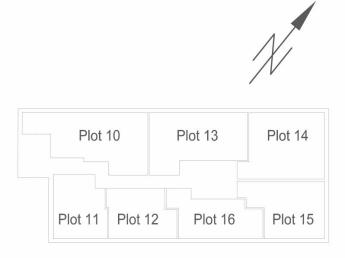

Total Gross Internal Floor Area = 71.9m<sup>2</sup>

Plot 13

Plot 16

Plot 14

Plot 15

Second Floor

Plot 7 2 Bed Flat - First Floor

| Finished Room Sizes (M         | Metric)         |  |
|--------------------------------|-----------------|--|
| Living/Dining/Kitchen          | 7.14m x 3.67m   |  |
| Bedroom 1                      | 5.94m x 3.05m   |  |
| Bedroom 2                      | 3.02m x 3.62m   |  |
| Finished Room Sizes (Imperial) |                 |  |
| Living/Dining/Kitchen          | 23' 5" x 12' 1" |  |
| Bedroom 1                      | 19' 6" x 10'    |  |
| Bedroom 2                      | 9' 11" x 11'11" |  |

## Second Floor

Plot 10 2 Bed Flat - Second Floor

| Living/Dining     | 4.99m x 5.34m   |
|-------------------|-----------------|
| Kitchen           | 3.26m x 2.53m   |
| Bedroom 1         | 3.20m x 5.50m   |
| Bedroom 2         | 3.00m x 4.49m   |
| Finished Room Siz | es (imperiar)   |
| Living/Dining     | 16' 5" x 17' 7" |
| Kitchen           | 10' 8" x 8' 4"  |
|                   | 10' 6" x 18' 1" |
| Bedroom 1         | 10 0 X 10 1     |

Plot 11

1 Bed Flat - Second Floor

Finished Room Sizes (Metric)

Living/Dining/Kitchen 6.36m x 3.84m Bedroom 2.51m x 3.57m

Finished Room Sizes (Imperial)

Living/Dining/Kitchen 20' 11" x 12' 7" Bedroom 1 8' 3" x 11' 9"

Total Gross Internal Floor Area = 44.8m<sup>2</sup>

Second Floor

Plot 12

1 Bed Flat - Second Floor

#### Finished Room Sizes (Metric)

Living/Dining/Kitchen 5.21m x 5.96m Bedroom 2.70m x 3.56m

#### Second Floor

Plot 13 2 Bed Flat - Second Floor

| Finished Room | Sizes | (Metric) |
|---------------|-------|----------|
|---------------|-------|----------|

Plot 14 2 Bed Flat - Second Floor

| Finished Room Sizes (M                          | fetric)                                         |  |  |
|-------------------------------------------------|-------------------------------------------------|--|--|
| Living/Dining/Kitchen<br>Bedroom 1<br>Bedroom 2 | 5.78m x 4.76m<br>4.58m x 2.94m<br>3.00m x 4.16m |  |  |
| Finished Room Sizes (Imperial)                  |                                                 |  |  |
| Living/Dining/Kitchen<br>Bedroom 1<br>Bedroom 2 | 19' x 15' 7"<br>15' x 9' 8"<br>9' 10" x 13' 8"  |  |  |

Total Gross Internal Floor Area = 72m<sup>2</sup>

Second Floor

Plot 15 1 Bed Flat - Second Floor

#### Finished Room Sizes (Imperial)

Living/Dining/Kitchen 23' 3" x 11' 8" Bedroom 1 18' 2" x 9' 10"

Total Gross Internal Floor Area = 56.4m<sup>2</sup>

Second Floor

Plot 16 1 Bed Flat - Second Floor

# Finished Room Sizes (Metric) Living/Dining/Kitchen 6.64m x 3.49m

Bedroom 3.18m x 3.49m