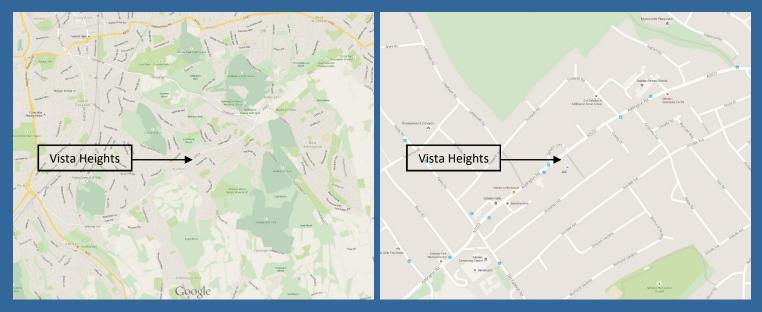

# Vista Heights

Vista Heights is an exciting first & second floor conversion of an existing building into a collection of 16 stunning apartments in a fantastic location for local amenities.

Hand pick from a selection of 1 and 2 bedroom apartments which vary slightly in layout and style to find the perfect one for you! All apartments have private allocated parking space. A number of apartments to the rear of Vista Heights have views over open countryside and for those that like to be in the heart of the action and life the front of the building looks down to Addington Road.

Situated in a convenient spot, offering an array of amenities on the doorstep together with easy access to major road links and along a main bus route. The Croydon tram line is also less than 1 mile away.