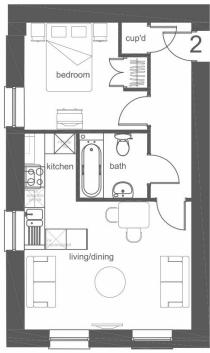

Total Gross Internal Floor Area = 71.9m<sup>2</sup>

Second Floor

Plot 2 1 Bed Flat - First Floor

#### Finished Room Sizes (Metric)

Living/Dining/Kitchen 4.90m x 5.76m Bedroom 3.61m x 3.15m

#### Finished Room Sizes (Imperial)

Living/Dining/Kitchen 16' 1" x 18' 11" Bedroom 1 11' 10" x 10' 4"

Total Gross Internal Floor Area = 44.6m<sup>2</sup>