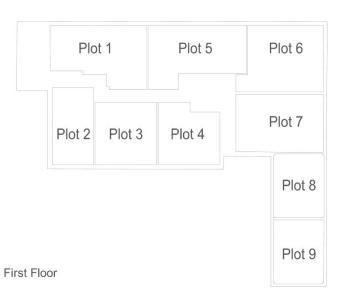

Plot 1 2 Bed Flat - First Floor

| Finished Room Sizes (                   | Metric)                                              |
|-----------------------------------------|------------------------------------------------------|
| Living/Dining/Kitchen Bedroom 1         | 5.22m x 5.34m<br>2.91m x 5.68m                       |
| Bedroom 2                               | 3.00m x 4.49m                                        |
| Finished Room Sizes (                   | Imperial)                                            |
| Living/Dining<br>Bedroom 1<br>Bedroom 2 | 17' 2" x 17' 6"<br>9' 7" x 18' 8"<br>9' 10" x 14' 9" |

Total Gross Internal Floor Area = 71.9m<sup>2</sup>

Second Floor

Plot 2 1 Bed Flat - First Floor

Living/Dining/Kitchen 13' 4" x 20' 3" Bedroom 1 10' 1" x 15' 11"

Total Gross Internal Floor Area = 48.8m<sup>2</sup>

Second Floor

Plot 5 2 Bed Flat - First Floor

## Finished Room Sizes (Metric)

Living/Dining/Kitchen 4.91m x 5.48m Bedroom 1 3.50m x 5.64m Bedroom 2 2.94m x 4.35m

#### Finished Room Sizes (Imperial)

Living/Dining/Kitchen 16' 1" x 18'
Bedroom 1 11' 6" x 18' 6"
Bedroom 2 9' 8" x 14' 3"

Total Gross Internal Floor Area = 71.9m<sup>2</sup>

Second Floor

Plot 10

Plot 12

Plot 11