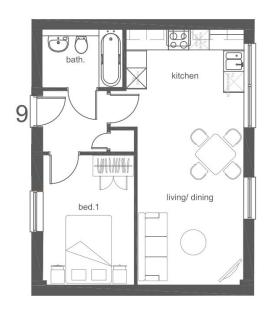

Total Gross Internal Floor Area = 44.3m<sup>2</sup>

Second Floor

Plot 9

1 Bed Flat - First Floor

Finished Room Sizes (Metric)

Living/Dining/Kitchen 3.46m x 7.50m Bedroom 2.67m x 3.82m

Finished Room Sizes (Imperial)

Living/Dining/Kitchen 11' 5" x 24' 8" Bedroom 1 8' 9" x 12' 6"

Total Gross Internal Floor Area = 44.4m<sup>2</sup>

Second Floor