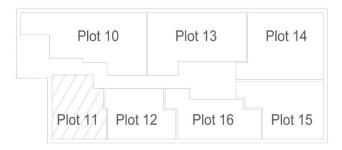

Total Gross Internal Floor Area = 71.9m<sup>2</sup>

Plot 13

Plot 16

Plot 14

Plot 15

Second Floor

Plot 7 2 Bed Flat - First Floor

| Finished Room Sizes (M         | Metric)         |  |
|--------------------------------|-----------------|--|
| Living/Dining/Kitchen          | 7.14m x 3.67m   |  |
| Bedroom 1                      | 5.94m x 3.05m   |  |
| Bedroom 2                      | 3.02m x 3.62m   |  |
| Finished Room Sizes (Imperial) |                 |  |
| Living/Dining/Kitchen          | 23' 5" x 12' 1" |  |
| Bedroom 1                      | 19' 6" x 10'    |  |
| Bedroom 2                      | 9' 11" x 11'11" |  |

## Second Floor

Plot 10 2 Bed Flat - Second Floor

| Living/Dining     | 4.99m x 5.34m   |
|-------------------|-----------------|
| Kitchen           | 3.26m x 2.53m   |
| Bedroom 1         | 3.20m x 5.50m   |
| Bedroom 2         | 3.00m x 4.49m   |
| Finished Room Siz | es (imperiar)   |
| Living/Dining     | 16' 5" x 17' 7" |
| Kitchen           | 10' 8" x 8' 4"  |
|                   | 10' 6" x 18' 1" |
| Bedroom 1         | 10 0 X 10 1     |

Plot 11

1 Bed Flat - Second Floor

Finished Room Sizes (Metric)

Living/Dining/Kitchen 6.36m x 3.84m Bedroom 2.51m x 3.57m

Finished Room Sizes (Imperial)

Living/Dining/Kitchen 20' 11" x 12' 7" Bedroom 1 8' 3" x 11' 9"

Total Gross Internal Floor Area = 44.8m<sup>2</sup>

Second Floor

Plot 12

1 Bed Flat - Second Floor

#### Finished Room Sizes (Metric)

Living/Dining/Kitchen 5.21m x 5.96m Bedroom 2.70m x 3.56m

#### Finished Room Sizes (Imperial)

Living/Dining/Kitchen 17' 1" x 19' 7" Bedroom 1 8" 10" x 11' 8"

Total Gross Internal Floor Area = 44.8m<sup>2</sup>

#### Second Floor

Plot 13 2 Bed Flat - Second Floor

| Finished Room | Sizes | (Metric) |
|---------------|-------|----------|
|---------------|-------|----------|

Plot 14 2 Bed Flat - Second Floor

| Finished Room Sizes (M                          | fetric)                                         |  |  |
|-------------------------------------------------|-------------------------------------------------|--|--|
| Living/Dining/Kitchen<br>Bedroom 1<br>Bedroom 2 | 5.78m x 4.76m<br>4.58m x 2.94m<br>3.00m x 4.16m |  |  |
| Finished Room Sizes (Imperial)                  |                                                 |  |  |
| Living/Dining/Kitchen<br>Bedroom 1<br>Bedroom 2 | 19' x 15' 7"<br>15' x 9' 8"<br>9' 10" x 13' 8"  |  |  |

Total Gross Internal Floor Area = 72m<sup>2</sup>

Second Floor

Plot 15 1 Bed Flat - Second Floor

#### Finished Room Sizes (Metric)

Living/Dining/Kitchen 7.08m x 3.55m Bedroom 5.52m x 3.00m

#### Finished Room Sizes (Imperial)

Living/Dining/Kitchen 23' 3" x 11' 8" Bedroom 1 18' 2" x 9' 10"

Total Gross Internal Floor Area = 56.4m<sup>2</sup>

Second Floor

Plot 16 1 Bed Flat - Second Floor

# Finished Room Sizes (Metric) Living/Dining/Kitchen 6.64m x 3.49m

Bedroom 3.18m x 3.49m

### Finished Room Sizes (Imperial)

Living/Dining/Kitchen 21' 9" x 11' 6" Bedroom 1 10' 5" x 11" 6"

Total Gross Internal Floor Area = 49.1m<sup>2</sup>