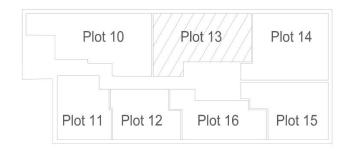

Total Gross Internal Floor Area = 71.9m<sup>2</sup>

Plot 13

Plot 16

Plot 14

Plot 15

Second Floor

Plot 7 2 Bed Flat - First Floor

| Finished Room Sizes (M         | Metric)         |  |
|--------------------------------|-----------------|--|
| Living/Dining/Kitchen          | 7.14m x 3.67m   |  |
| Bedroom 1                      | 5.94m x 3.05m   |  |
| Bedroom 2                      | 3.02m x 3.62m   |  |
| Finished Room Sizes (Imperial) |                 |  |
| Living/Dining/Kitchen          | 23' 5" x 12' 1" |  |
| Bedroom 1                      | 19' 6" x 10'    |  |
| Bedroom 2                      | 9' 11" x 11'11" |  |

#### Second Floor

Plot 13 2 Bed Flat - Second Floor

| Finished Room | Sizes | (Metric) |
|---------------|-------|----------|
|---------------|-------|----------|