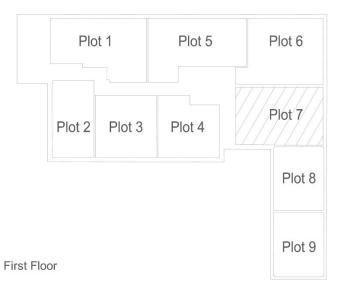

Plot 1 2 Bed Flat - First Floor

| Finished Room Sizes (                   | Metric)                                              |
|-----------------------------------------|------------------------------------------------------|
| Living/Dining/Kitchen Bedroom 1         | 5.22m x 5.34m<br>2.91m x 5.68m                       |
| Bedroom 2                               | 3.00m x 4.49m                                        |
| Finished Room Sizes (                   | Imperial)                                            |
| Living/Dining<br>Bedroom 1<br>Bedroom 2 | 17' 2" x 17' 6"<br>9' 7" x 18' 8"<br>9' 10" x 14' 9" |

Total Gross Internal Floor Area = 71.9m<sup>2</sup>

Second Floor

Plot 2 1 Bed Flat - First Floor

# First Floor

Plot 6 2 Bed Flat - First Floor

| Finished Room Sizes (I | Metric)         |
|------------------------|-----------------|
| Living/Dining/Kitchen  | 5.81m x 4.45m   |
| Bedroom 1              | 4.65m x 3.25m   |
| Bedroom 2              | 2.97m x 4.45m   |
| Finished Room Sizes (  | Imperial)       |
| Living/Dining/Kitchen  | 19' 1" x 14' 7' |
| Bedroom 1              | 15' 3" x 10' 8" |
| Bedroom 2              | 9' 9" x 14' 7"  |

Total Gross Internal Floor Area = 71.9m<sup>2</sup>

Plot 13

Plot 16

Plot 14

Plot 15

Second Floor

Plot 7 2 Bed Flat - First Floor

| Finished Room Sizes (M         | Metric)         |  |
|--------------------------------|-----------------|--|
| Living/Dining/Kitchen          | 7.14m x 3.67m   |  |
| Bedroom 1                      | 5.94m x 3.05m   |  |
| Bedroom 2                      | 3.02m x 3.62m   |  |
| Finished Room Sizes (Imperial) |                 |  |
| Living/Dining/Kitchen          | 23' 5" x 12' 1" |  |
| Bedroom 1                      | 19' 6" x 10'    |  |
| Bedroom 2                      | 9' 11" x 11'11" |  |