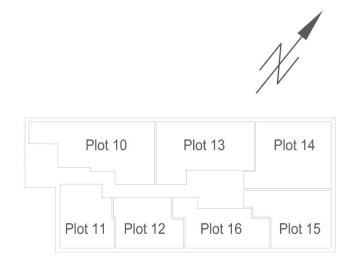

#### Finished Room Sizes (Imperial)

Living/Dining/Kitchen 16' 1" x 18'
Bedroom 1 11' 6" x 18' 6"
Bedroom 2 9' 8" x 14' 3"

Total Gross Internal Floor Area = 71.9m<sup>2</sup>

Second Floor

Plot 10

Plot 12

Plot 11

Total Gross Internal Floor Area = 71.9m<sup>2</sup>

Plot 13

Plot 16

Plot 14

Plot 15

Second Floor

Plot 7 2 Bed Flat - First Floor

| Finished Room Sizes (M         | Metric)         |  |
|--------------------------------|-----------------|--|
| Living/Dining/Kitchen          | 7.14m x 3.67m   |  |
| Bedroom 1                      | 5.94m x 3.05m   |  |
| Bedroom 2                      | 3.02m x 3.62m   |  |
| Finished Room Sizes (Imperial) |                 |  |
| Living/Dining/Kitchen          | 23' 5" x 12' 1" |  |
| Bedroom 1                      | 19' 6" x 10'    |  |
| Bedroom 2                      | 9' 11" x 11'11" |  |

## Second Floor

Plot 10 2 Bed Flat - Second Floor

| Living/Dining     | 4.99m x 5.34m   |
|-------------------|-----------------|
| Kitchen           | 3.26m x 2.53m   |
| Bedroom 1         | 3.20m x 5.50m   |
| Bedroom 2         | 3.00m x 4.49m   |
| Finished Room Siz | es (imperiar)   |
| Living/Dining     | 16' 5" x 17' 7" |
| Kitchen           | 10' 8" x 8' 4"  |
|                   | 10' 6" x 18' 1" |
| Bedroom 1         | 10 0 X 10 1     |

Plot 11

1 Bed Flat - Second Floor

Finished Room Sizes (Metric)

Living/Dining/Kitchen 6.36m x 3.84m Bedroom 2.51m x 3.57m

Finished Room Sizes (Imperial)

Living/Dining/Kitchen 20' 11" x 12' 7" Bedroom 1 8' 3" x 11' 9"

Total Gross Internal Floor Area = 44.8m<sup>2</sup>

Second Floor

Plot 12

1 Bed Flat - Second Floor

#### Finished Room Sizes (Metric)

Living/Dining/Kitchen 5.21m x 5.96m Bedroom 2.70m x 3.56m

#### Second Floor

Plot 13 2 Bed Flat - Second Floor

| Finished Room | Sizes | (Metric) |
|---------------|-------|----------|
|---------------|-------|----------|

Plot 14 2 Bed Flat - Second Floor

| Finished Room Sizes (M                          | fetric)                                         |  |  |
|-------------------------------------------------|-------------------------------------------------|--|--|
| Living/Dining/Kitchen<br>Bedroom 1<br>Bedroom 2 | 5.78m x 4.76m<br>4.58m x 2.94m<br>3.00m x 4.16m |  |  |
| Finished Room Sizes (Imperial)                  |                                                 |  |  |
| Living/Dining/Kitchen<br>Bedroom 1<br>Bedroom 2 | 19' x 15' 7"<br>15' x 9' 8"<br>9' 10" x 13' 8"  |  |  |

Total Gross Internal Floor Area = 72m<sup>2</sup>

Second Floor

Plot 15 1 Bed Flat - Second Floor

#### Finished Room Sizes (Imperial)

Living/Dining/Kitchen 23' 3" x 11' 8" Bedroom 1 18' 2" x 9' 10"

Total Gross Internal Floor Area = 56.4m<sup>2</sup>

Second Floor

Plot 16 1 Bed Flat - Second Floor

# Finished Room Sizes (Metric) Living/Dining/Kitchen 6.64m x 3.49m

Bedroom 3.18m x 3.49m