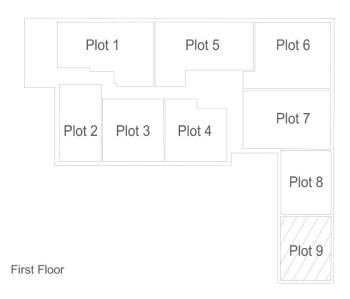

Plot 1 2 Bed Flat - First Floor

| Finished Room Sizes (                   | Metric)                                              |
|-----------------------------------------|------------------------------------------------------|
| Living/Dining/Kitchen Bedroom 1         | 5.22m x 5.34m<br>2.91m x 5.68m                       |
| Bedroom 2                               | 3.00m x 4.49m                                        |
| Finished Room Sizes (                   | Imperial)                                            |
| Living/Dining<br>Bedroom 1<br>Bedroom 2 | 17' 2" x 17' 6"<br>9' 7" x 18' 8"<br>9' 10" x 14' 9" |

Total Gross Internal Floor Area = 71.9m<sup>2</sup>

Second Floor

Plot 2 1 Bed Flat - First Floor