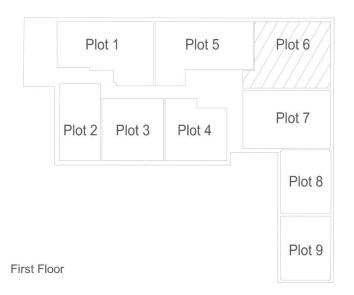

Plot 1 2 Bed Flat - First Floor

| Finished Room Sizes (                   | Metric)                                              |
|-----------------------------------------|------------------------------------------------------|
| Living/Dining/Kitchen Bedroom 1         | 5.22m x 5.34m<br>2.91m x 5.68m                       |
| Bedroom 2                               | 3.00m x 4.49m                                        |
| Finished Room Sizes (                   | Imperial)                                            |
| Living/Dining<br>Bedroom 1<br>Bedroom 2 | 17' 2" x 17' 6"<br>9' 7" x 18' 8"<br>9' 10" x 14' 9" |

Total Gross Internal Floor Area = 71.9m<sup>2</sup>

Second Floor

Plot 2 1 Bed Flat - First Floor