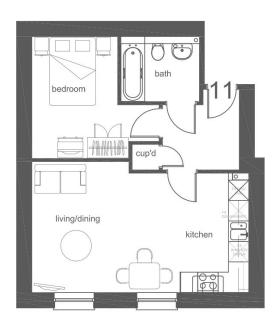

Plot 11

1 Bed Flat - Second Floor

Finished Room Sizes (Metric)

Living/Dining/Kitchen 6.36m x 3.84m Bedroom 2.51m x 3.57m

Finished Room Sizes (Imperial)

Living/Dining/Kitchen 20' 11" x 12' 7" Bedroom 1 8' 3" x 11' 9"

Total Gross Internal Floor Area = 44.8m<sup>2</sup>

Second Floor

Plot 12

1 Bed Flat - Second Floor