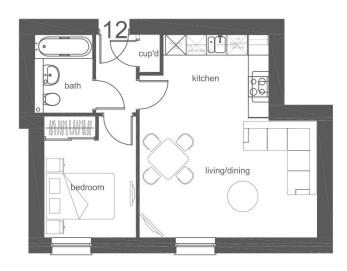

Total Gross Internal Floor Area = 44.8m<sup>2</sup>

Second Floor

Plot 12

1 Bed Flat - Second Floor

#### Finished Room Sizes (Metric)

Living/Dining/Kitchen 5.21m x 5.96m Bedroom 2.70m x 3.56m

#### Finished Room Sizes (Imperial)

Living/Dining/Kitchen 17' 1" x 19' 7" Bedroom 1 8" 10" x 11' 8"

Total Gross Internal Floor Area = 44.8m<sup>2</sup>