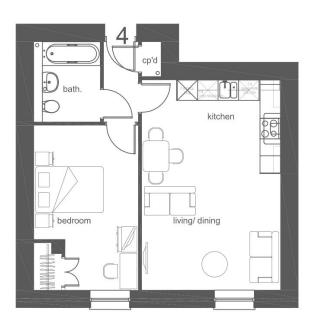

3.53m x 4.89m

Total Gross Internal Floor Area = 52.9m<sup>2</sup>

Second Floor

Plot 4 1 Bed Flat - First Floor

Finished Room Sizes (Metric)

( ) ,

Living/Dining/Kitchen 4.07m x 6.17m Bedroom 3.07m x 4.84m

Finished Room Sizes (Imperial)

Living/Dining/Kitchen 13' 4" x 20' 3" Bedroom 1 10' 1" x 15' 11"

Total Gross Internal Floor Area = 48.8m<sup>2</sup>

Second Floor

Plot 5 2 Bed Flat - First Floor