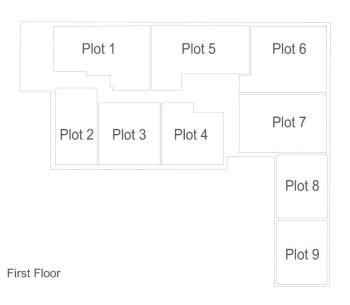

Plot 1 2 Bed Flat - First Floor

| Finished Room Sizes (                   | Metric)                                              |
|-----------------------------------------|------------------------------------------------------|
| Living/Dining/Kitchen Bedroom 1         | 5.22m x 5.34m<br>2.91m x 5.68m                       |
| Bedroom 2                               | 3.00m x 4.49m                                        |
| Finished Room Sizes (                   | Imperial)                                            |
| Living/Dining<br>Bedroom 1<br>Bedroom 2 | 17' 2" x 17' 6"<br>9' 7" x 18' 8"<br>9' 10" x 14' 9" |

Total Gross Internal Floor Area = 71.9m<sup>2</sup>

Second Floor

Plot 2 1 Bed Flat - First Floor

#### Finished Room Sizes (Metric)

Living/Dining/Kitchen 4.90m x 5.76m Bedroom 3.61m x 3.15m

#### Finished Room Sizes (Imperial)

Living/Dining/Kitchen 16' 1" x 18' 11" Bedroom 1 11' 10" x 10' 4"

Total Gross Internal Floor Area = 44.6m<sup>2</sup>

#### Second Floor

Plot 3 1 Bed Flat - First Floor

Bedroom

Finished Room Sizes (Metric)

Living/Dining/Kitchen 3.60m x 7.29m

Finished Room Sizes (Imperial)

Living/Dining/Kitchen 11' 10" x 23' 11"

Bedroom 1 11' 7" x 16' 1"

3.53m x 4.89m

Total Gross Internal Floor Area = 52.9m<sup>2</sup>

Second Floor

Plot 4 1 Bed Flat - First Floor

Finished Room Sizes (Metric)

( ) ,

Living/Dining/Kitchen 4.07m x 6.17m Bedroom 3.07m x 4.84m

Finished Room Sizes (Imperial)

Living/Dining/Kitchen 13' 4" x 20' 3" Bedroom 1 10' 1" x 15' 11"

Total Gross Internal Floor Area = 48.8m<sup>2</sup>

Second Floor

Plot 5 2 Bed Flat - First Floor

## Finished Room Sizes (Metric)

Living/Dining/Kitchen 4.91m x 5.48m Bedroom 1 3.50m x 5.64m Bedroom 2 2.94m x 4.35m

#### Finished Room Sizes (Imperial)

Living/Dining/Kitchen 16' 1" x 18'
Bedroom 1 11' 6" x 18' 6"
Bedroom 2 9' 8" x 14' 3"

Total Gross Internal Floor Area = 71.9m<sup>2</sup>

Second Floor

Plot 10

Plot 12

Plot 11

# First Floor

Plot 6 2 Bed Flat - First Floor

| Finished Room Sizes (I | Metric)         |
|------------------------|-----------------|
| Living/Dining/Kitchen  | 5.81m x 4.45m   |
| Bedroom 1              | 4.65m x 3.25m   |
| Bedroom 2              | 2.97m x 4.45m   |
| Finished Room Sizes (  | Imperial)       |
| Living/Dining/Kitchen  | 19' 1" x 14' 7' |
| Bedroom 1              | 15' 3" x 10' 8" |
| Bedroom 2              | 9' 9" x 14' 7"  |

Total Gross Internal Floor Area = 71.9m<sup>2</sup>

Plot 13

Plot 16

Plot 14

Plot 15

Second Floor

Plot 7 2 Bed Flat - First Floor

| Finished Room Sizes (M         | Metric)         |  |
|--------------------------------|-----------------|--|
| Living/Dining/Kitchen          | 7.14m x 3.67m   |  |
| Bedroom 1                      | 5.94m x 3.05m   |  |
| Bedroom 2                      | 3.02m x 3.62m   |  |
| Finished Room Sizes (Imperial) |                 |  |
| Living/Dining/Kitchen          | 23' 5" x 12' 1" |  |
| Bedroom 1                      | 19' 6" x 10'    |  |
| Bedroom 2                      | 9' 11" x 11'11" |  |

Total Gross Internal Floor Area = 69.7m<sup>2</sup>

Note: All dimensions shown are finished dimensions (plasterboard to plasterboard) and are the maximum dimensions unless otherwise stated. Dimensions to bedrooms do not include en-suites or wardrobes. Dimensions are given for guidance only and may vary and they are not to be relied upon for ordering floor coverings etc. Please consult your sales advisor.

Plot 8

1 Bed Flat - First Floor

Finished Room Sizes (Metric)

Living/Dining/Kitchen 3.13m x 7.50m Bedroom 2.68m x 3.82m

Finished Room Sizes (Imperial)

Living/Dining/Kitchen 10' 3" x 24' 8" Bedroom 1 8" 10" x 12' 6"

Total Gross Internal Floor Area = 44.3m<sup>2</sup>

Second Floor

Plot 9

1 Bed Flat - First Floor

Finished Room Sizes (Metric)

Living/Dining/Kitchen 3.46m x 7.50m Bedroom 2.67m x 3.82m

Finished Room Sizes (Imperial)

Living/Dining/Kitchen 11' 5" x 24' 8" Bedroom 1 8' 9" x 12' 6"

Total Gross Internal Floor Area = 44.4m<sup>2</sup>

Second Floor