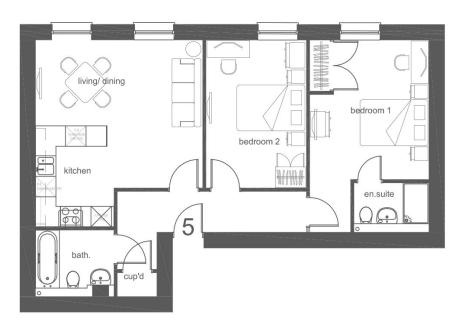

Living/Dining/Kitchen 13' 4" x 20' 3" Bedroom 1 10' 1" x 15' 11"

Total Gross Internal Floor Area = 48.8m<sup>2</sup>

Second Floor

Plot 5 2 Bed Flat - First Floor

## Finished Room Sizes (Metric)

Living/Dining/Kitchen 4.91m x 5.48m Bedroom 1 3.50m x 5.64m Bedroom 2 2.94m x 4.35m

#### Finished Room Sizes (Imperial)

Living/Dining/Kitchen 16' 1" x 18'
Bedroom 1 11' 6" x 18' 6"
Bedroom 2 9' 8" x 14' 3"

Total Gross Internal Floor Area = 71.9m<sup>2</sup>

Second Floor

Plot 10

Plot 12

Plot 11