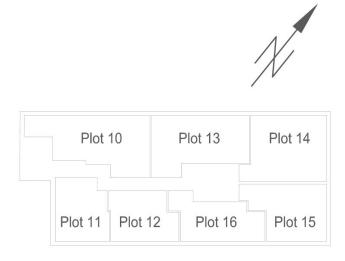

## Second Floor

Plot 10 2 Bed Flat - Second Floor

| Living/Dining     | 4.99m x 5.34m   |
|-------------------|-----------------|
| Kitchen           | 3.26m x 2.53m   |
| Bedroom 1         | 3.20m x 5.50m   |
| Bedroom 2         | 3.00m x 4.49m   |
| Finished Room Siz | es (imperiar)   |
| Living/Dining     | 16' 5" x 17' 7" |
| Kitchen           | 10' 8" x 8' 4"  |
|                   | 10' 6" x 18' 1" |
| Bedroom 1         | 10 0 X 10 1     |

Plot 11

1 Bed Flat - Second Floor

Finished Room Sizes (Metric)

Living/Dining/Kitchen 6.36m x 3.84m Bedroom 2.51m x 3.57m

Finished Room Sizes (Imperial)

Living/Dining/Kitchen 20' 11" x 12' 7" Bedroom 1 8' 3" x 11' 9"

Total Gross Internal Floor Area = 44.8m<sup>2</sup>

Second Floor

Plot 12

1 Bed Flat - Second Floor

#### Finished Room Sizes (Metric)

Living/Dining/Kitchen 5.21m x 5.96m Bedroom 2.70m x 3.56m

#### Finished Room Sizes (Imperial)

Living/Dining/Kitchen 17' 1" x 19' 7" Bedroom 1 8" 10" x 11' 8"

Total Gross Internal Floor Area = 44.8m<sup>2</sup>

#### Second Floor

Plot 13 2 Bed Flat - Second Floor

| Finished Room | Sizes | (Metric) |
|---------------|-------|----------|
|---------------|-------|----------|

#### Finished Room Sizes (Imperial)

Living/Dining/Kitchen 17' 1" x 17' 4"

Bedroom 1 11' 6" x 18' 6"

Bedroom 2 8' 8" x 14' 3"

Total Gross Internal Floor Area = 71.3m<sup>2</sup>

Second Floor

Note: All dimensions shown are finished dimensions (plasterboard to plasterboard) and are the maximum dimensions unless otherwise stated. Dimensions to bedrooms do not include en-suites or wardrobes. Dimensions are given for guidance only and may vary and they are not to be relied upon for ordering floor coverings etc. Please consult your sales advisor.

Plot 14 2 Bed Flat - Second Floor

| Finished Room Sizes (M                          | fetric)                                         |  |  |
|-------------------------------------------------|-------------------------------------------------|--|--|
| Living/Dining/Kitchen<br>Bedroom 1<br>Bedroom 2 | 5.78m x 4.76m<br>4.58m x 2.94m<br>3.00m x 4.16m |  |  |
| Finished Room Sizes (Imperial)                  |                                                 |  |  |
| Living/Dining/Kitchen<br>Bedroom 1<br>Bedroom 2 | 19' x 15' 7"<br>15' x 9' 8"<br>9' 10" x 13' 8"  |  |  |

Total Gross Internal Floor Area = 72m<sup>2</sup>

Second Floor

Plot 15 1 Bed Flat - Second Floor

#### Finished Room Sizes (Metric)

Living/Dining/Kitchen 7.08m x 3.55m Bedroom 5.52m x 3.00m

#### Finished Room Sizes (Imperial)

Living/Dining/Kitchen 23' 3" x 11' 8" Bedroom 1 18' 2" x 9' 10"

Total Gross Internal Floor Area = 56.4m<sup>2</sup>

Second Floor

Plot 16 1 Bed Flat - Second Floor

# Finished Room Sizes (Metric) Living/Dining/Kitchen 6.64m x 3.49m

Bedroom 3.18m x 3.49m

### Finished Room Sizes (Imperial)

Living/Dining/Kitchen 21' 9" x 11' 6" Bedroom 1 10' 5" x 11" 6"

Total Gross Internal Floor Area = 49.1m<sup>2</sup>