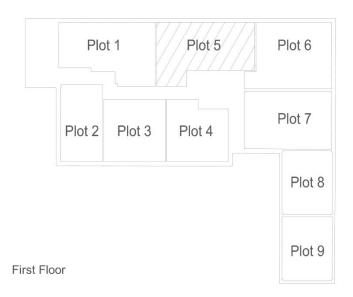

Plot 1 2 Bed Flat - First Floor

| Finished Room Sizes (                   | Metric)                                              |
|-----------------------------------------|------------------------------------------------------|
| Living/Dining/Kitchen Bedroom 1         | 5.22m x 5.34m<br>2.91m x 5.68m                       |
| Bedroom 2                               | 3.00m x 4.49m                                        |
| Finished Room Sizes (                   | Imperial)                                            |
| Living/Dining<br>Bedroom 1<br>Bedroom 2 | 17' 2" x 17' 6"<br>9' 7" x 18' 8"<br>9' 10" x 14' 9" |

Total Gross Internal Floor Area = 71.9m<sup>2</sup>

Second Floor

Plot 2 1 Bed Flat - First Floor