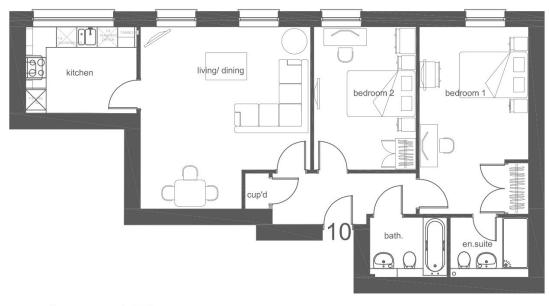

## Second Floor

Plot 10 2 Bed Flat - Second Floor

| Living/Dining     | 4.99m x 5.34m   |
|-------------------|-----------------|
| Kitchen           | 3.26m x 2.53m   |
| Bedroom 1         | 3.20m x 5.50m   |
| Bedroom 2         | 3.00m x 4.49m   |
| Finished Room Siz | es (imperiar)   |
| Living/Dining     | 16' 5" x 17' 7" |
| Kitchen           | 10' 8" x 8' 4"  |
|                   | 10' 6" x 18' 1" |
| Bedroom 1         | 10 0 X 10 1     |

Total Gross Internal Floor Area = 80 m<sup>2</sup>

Note: All dimensions shown are finished dimensions (plasterboard to plasterboard) and are the maximum dimensions unless otherwise stated. Dimensions to bedrooms do not include en-suites or wardrobes. Dimensions are given for guidance only and may vary and they are not to be relied upon for ordering floor coverings etc. Please consult your sales advisor.