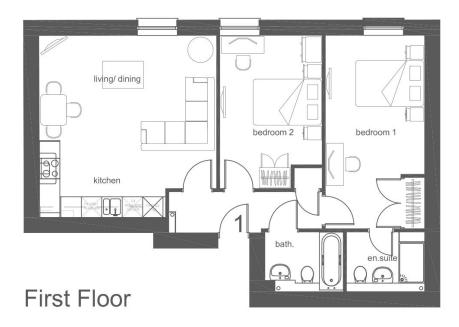

Plot 1 2 Bed Flat - First Floor

| Finished Room Sizes (                   | Metric)                                              |
|-----------------------------------------|------------------------------------------------------|
| Living/Dining/Kitchen Bedroom 1         | 5.22m x 5.34m<br>2.91m x 5.68m                       |
| Bedroom 2                               | 3.00m x 4.49m                                        |
| Finished Room Sizes (                   | Imperial)                                            |
| Living/Dining<br>Bedroom 1<br>Bedroom 2 | 17' 2" x 17' 6"<br>9' 7" x 18' 8"<br>9' 10" x 14' 9" |

Total Gross Internal Floor Area = 71.9m<sup>2</sup>

Second Floor

Plot 2 1 Bed Flat - First Floor