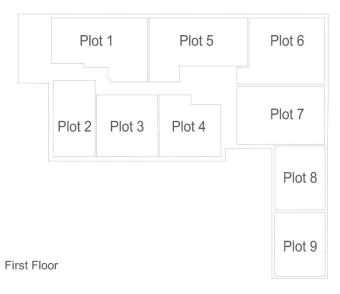

Total Gross Internal Floor Area = 71.9m<sup>2</sup>

Second Floor

Plot 2 1 Bed Flat - First Floor