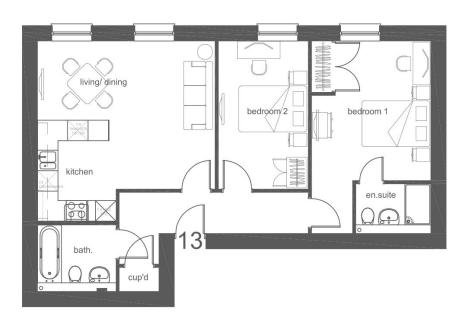

#### Second Floor

Plot 13 2 Bed Flat - Second Floor

| Finished Room | Sizes | (Metric) |
|---------------|-------|----------|
|---------------|-------|----------|

#### Finished Room Sizes (Imperial)

Living/Dining/Kitchen 17' 1" x 17' 4"

Bedroom 1 11' 6" x 18' 6"

Bedroom 2 8' 8" x 14' 3"

Total Gross Internal Floor Area = 71.3m<sup>2</sup>

Second Floor

Note: All dimensions shown are finished dimensions (plasterboard to plasterboard) and are the maximum dimensions unless otherwise stated. Dimensions to bedrooms do not include en-suites or wardrobes. Dimensions are given for guidance only and may vary and they are not to be relied upon for ordering floor coverings etc. Please consult your sales advisor.