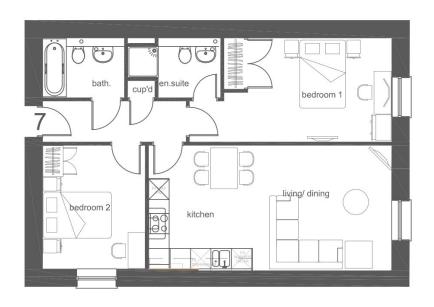

Total Gross Internal Floor Area = 71.9m<sup>2</sup>

Plot 13

Plot 16

Plot 14

Plot 15

Second Floor

Plot 7 2 Bed Flat - First Floor

| Finished Room Sizes (M         | Metric)         |  |
|--------------------------------|-----------------|--|
| Living/Dining/Kitchen          | 7.14m x 3.67m   |  |
| Bedroom 1                      | 5.94m x 3.05m   |  |
| Bedroom 2                      | 3.02m x 3.62m   |  |
| Finished Room Sizes (Imperial) |                 |  |
| Living/Dining/Kitchen          | 23' 5" x 12' 1" |  |
| Bedroom 1                      | 19' 6" x 10'    |  |
| Bedroom 2                      | 9' 11" x 11'11" |  |

Total Gross Internal Floor Area = 69.7m<sup>2</sup>

Note: All dimensions shown are finished dimensions (plasterboard to plasterboard) and are the maximum dimensions unless otherwise stated. Dimensions to bedrooms do not include en-suites or wardrobes. Dimensions are given for guidance only and may vary and they are not to be relied upon for ordering floor coverings etc. Please consult your sales advisor.