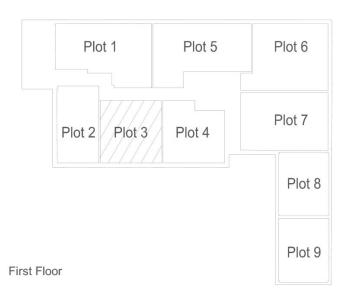

Plot 1 2 Bed Flat - First Floor

| Finished Room Sizes (                   | Metric)                                              |
|-----------------------------------------|------------------------------------------------------|
| Living/Dining/Kitchen Bedroom 1         | 5.22m x 5.34m<br>2.91m x 5.68m                       |
| Bedroom 2                               | 3.00m x 4.49m                                        |
| Finished Room Sizes (                   | Imperial)                                            |
| Living/Dining<br>Bedroom 1<br>Bedroom 2 | 17' 2" x 17' 6"<br>9' 7" x 18' 8"<br>9' 10" x 14' 9" |

Total Gross Internal Floor Area = 71.9m<sup>2</sup>

Second Floor

Plot 2 1 Bed Flat - First Floor

#### Finished Room Sizes (Metric)

Living/Dining/Kitchen 4.90m x 5.76m Bedroom 3.61m x 3.15m

#### Finished Room Sizes (Imperial)

Living/Dining/Kitchen 16' 1" x 18' 11" Bedroom 1 11' 10" x 10' 4"

Total Gross Internal Floor Area = 44.6m<sup>2</sup>

#### Second Floor

Plot 3 1 Bed Flat - First Floor

Bedroom

Finished Room Sizes (Metric)

Living/Dining/Kitchen 3.60m x 7.29m

Finished Room Sizes (Imperial)

Living/Dining/Kitchen 11' 10" x 23' 11"

Bedroom 1 11' 7" x 16' 1"

3.53m x 4.89m

Total Gross Internal Floor Area = 52.9m<sup>2</sup>

Second Floor

Plot 4 1 Bed Flat - First Floor

Finished Room Sizes (Metric)

( ) ,

Living/Dining/Kitchen 4.07m x 6.17m Bedroom 3.07m x 4.84m

Finished Room Sizes (Imperial)

Living/Dining/Kitchen 13' 4" x 20' 3" Bedroom 1 10' 1" x 15' 11"

Total Gross Internal Floor Area = 48.8m<sup>2</sup>

Second Floor

Plot 5 2 Bed Flat - First Floor

## Finished Room Sizes (Metric)

Living/Dining/Kitchen 4.91m x 5.48m Bedroom 1 3.50m x 5.64m Bedroom 2 2.94m x 4.35m

#### Finished Room Sizes (Imperial)

Living/Dining/Kitchen 16' 1" x 18'
Bedroom 1 11' 6" x 18' 6"
Bedroom 2 9' 8" x 14' 3"

Total Gross Internal Floor Area = 71.9m<sup>2</sup>

Second Floor

Plot 10

Plot 12

Plot 11

# First Floor

Plot 6 2 Bed Flat - First Floor

| Finished Room Sizes (I | Metric)         |
|------------------------|-----------------|
| Living/Dining/Kitchen  | 5.81m x 4.45m   |
| Bedroom 1              | 4.65m x 3.25m   |
| Bedroom 2              | 2.97m x 4.45m   |
| Finished Room Sizes (  | Imperial)       |
| Living/Dining/Kitchen  | 19' 1" x 14' 7' |
| Bedroom 1              | 15' 3" x 10' 8" |
| Bedroom 2              | 9' 9" x 14' 7"  |

Total Gross Internal Floor Area = 71.9m<sup>2</sup>

Plot 13

Plot 16

Plot 14

Plot 15

Second Floor

Plot 7 2 Bed Flat - First Floor

| Finished Room Sizes (M         | Metric)         |  |
|--------------------------------|-----------------|--|
| Living/Dining/Kitchen          | 7.14m x 3.67m   |  |
| Bedroom 1                      | 5.94m x 3.05m   |  |
| Bedroom 2                      | 3.02m x 3.62m   |  |
| Finished Room Sizes (Imperial) |                 |  |
| Living/Dining/Kitchen          | 23' 5" x 12' 1" |  |
| Bedroom 1                      | 19' 6" x 10'    |  |
| Bedroom 2                      | 9' 11" x 11'11" |  |

Total Gross Internal Floor Area = 69.7m<sup>2</sup>

Note: All dimensions shown are finished dimensions (plasterboard to plasterboard) and are the maximum dimensions unless otherwise stated. Dimensions to bedrooms do not include en-suites or wardrobes. Dimensions are given for guidance only and may vary and they are not to be relied upon for ordering floor coverings etc. Please consult your sales advisor.

Plot 8

1 Bed Flat - First Floor

Finished Room Sizes (Metric)

Living/Dining/Kitchen 3.13m x 7.50m Bedroom 2.68m x 3.82m

Finished Room Sizes (Imperial)

Living/Dining/Kitchen 10' 3" x 24' 8" Bedroom 1 8" 10" x 12' 6"

Total Gross Internal Floor Area = 44.3m<sup>2</sup>

Second Floor

Plot 9

1 Bed Flat - First Floor

Finished Room Sizes (Metric)

Living/Dining/Kitchen 3.46m x 7.50m Bedroom 2.67m x 3.82m

Finished Room Sizes (Imperial)

Living/Dining/Kitchen 11' 5" x 24' 8" Bedroom 1 8' 9" x 12' 6"

Total Gross Internal Floor Area = 44.4m<sup>2</sup>

Second Floor