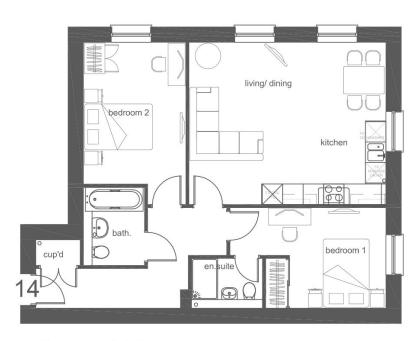

Total Gross Internal Floor Area = 71.9m<sup>2</sup>

Plot 13

Plot 16

Plot 14

Plot 15

Second Floor

Plot 7 2 Bed Flat - First Floor

| Finished Room Sizes (M         | Metric)         |  |
|--------------------------------|-----------------|--|
| Living/Dining/Kitchen          | 7.14m x 3.67m   |  |
| Bedroom 1                      | 5.94m x 3.05m   |  |
| Bedroom 2                      | 3.02m x 3.62m   |  |
| Finished Room Sizes (Imperial) |                 |  |
| Living/Dining/Kitchen          | 23' 5" x 12' 1" |  |
| Bedroom 1                      | 19' 6" x 10'    |  |
| Bedroom 2                      | 9' 11" x 11'11" |  |