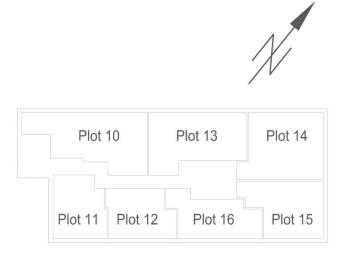

## Second Floor

Plot 10 2 Bed Flat - Second Floor

| Living/Dining     | 4.99m x 5.34m   |
|-------------------|-----------------|
| Kitchen           | 3.26m x 2.53m   |
| Bedroom 1         | 3.20m x 5.50m   |
| Bedroom 2         | 3.00m x 4.49m   |
| Finished Room Siz | es (imperiar)   |
| Living/Dining     | 16' 5" x 17' 7" |
| Kitchen           | 10' 8" x 8' 4"  |
|                   | 10' 6" x 18' 1" |
| Bedroom 1         | 10 0 X 10 1     |

Plot 11

1 Bed Flat - Second Floor

Finished Room Sizes (Metric)

Living/Dining/Kitchen 6.36m x 3.84m Bedroom 2.51m x 3.57m

Finished Room Sizes (Imperial)

Living/Dining/Kitchen 20' 11" x 12' 7" Bedroom 1 8' 3" x 11' 9"

Total Gross Internal Floor Area = 44.8m<sup>2</sup>

Second Floor

Plot 12

1 Bed Flat - Second Floor

#### Finished Room Sizes (Metric)

Living/Dining/Kitchen 5.21m x 5.96m Bedroom 2.70m x 3.56m

#### Finished Room Sizes (Imperial)

Living/Dining/Kitchen 17' 1" x 19' 7" Bedroom 1 8" 10" x 11' 8"

Total Gross Internal Floor Area = 44.8m<sup>2</sup>

#### Second Floor

Plot 13 2 Bed Flat - Second Floor

| Finished Room | Sizes | (Metric) |
|---------------|-------|----------|
|---------------|-------|----------|

#### Finished Room Sizes (Imperial)

Living/Dining/Kitchen 17' 1" x 17' 4"

Bedroom 1 11' 6" x 18' 6"

Bedroom 2 8' 8" x 14' 3"

Total Gross Internal Floor Area = 71.3m<sup>2</sup>

Second Floor

Note: All dimensions shown are finished dimensions (plasterboard to plasterboard) and are the maximum dimensions unless otherwise stated. Dimensions to bedrooms do not include en-suites or wardrobes. Dimensions are given for guidance only and may vary and they are not to be relied upon for ordering floor coverings etc. Please consult your sales advisor.

Plot 14 2 Bed Flat - Second Floor

| Finished Room Sizes (M                          | fetric)                                         |  |  |
|-------------------------------------------------|-------------------------------------------------|--|--|
| Living/Dining/Kitchen<br>Bedroom 1<br>Bedroom 2 | 5.78m x 4.76m<br>4.58m x 2.94m<br>3.00m x 4.16m |  |  |
| Finished Room Sizes (Imperial)                  |                                                 |  |  |
| Living/Dining/Kitchen<br>Bedroom 1<br>Bedroom 2 | 19' x 15' 7"<br>15' x 9' 8"<br>9' 10" x 13' 8"  |  |  |

Total Gross Internal Floor Area = 72m<sup>2</sup>

Second Floor

Plot 15 1 Bed Flat - Second Floor

#### Finished Room Sizes (Metric)

Living/Dining/Kitchen 7.08m x 3.55m Bedroom 5.52m x 3.00m

#### Finished Room Sizes (Imperial)

Living/Dining/Kitchen 23' 3" x 11' 8" Bedroom 1 18' 2" x 9' 10"

Total Gross Internal Floor Area = 56.4m<sup>2</sup>

Second Floor

Plot 16 1 Bed Flat - Second Floor

# Finished Room Sizes (Metric) Living/Dining/Kitchen 6.64m x 3.49m

Bedroom 3.18m x 3.49m

### Finished Room Sizes (Imperial)

Living/Dining/Kitchen 21' 9" x 11' 6" Bedroom 1 10' 5" x 11" 6"

Total Gross Internal Floor Area = 49.1m<sup>2</sup>