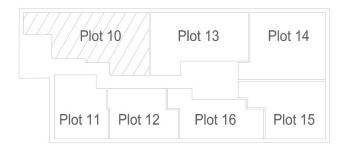

#### Finished Room Sizes (Imperial)

Living/Dining/Kitchen 16' 1" x 18'
Bedroom 1 11' 6" x 18' 6"
Bedroom 2 9' 8" x 14' 3"

Total Gross Internal Floor Area = 71.9m<sup>2</sup>

Second Floor

Plot 10

Plot 12

Plot 11

Total Gross Internal Floor Area = 71.9m<sup>2</sup>

Plot 13

Plot 16

Plot 14

Plot 15

Second Floor

Plot 7 2 Bed Flat - First Floor

| Finished Room Sizes (M         | Metric)         |  |
|--------------------------------|-----------------|--|
| Living/Dining/Kitchen          | 7.14m x 3.67m   |  |
| Bedroom 1                      | 5.94m x 3.05m   |  |
| Bedroom 2                      | 3.02m x 3.62m   |  |
| Finished Room Sizes (Imperial) |                 |  |
| Living/Dining/Kitchen          | 23' 5" x 12' 1" |  |
| Bedroom 1                      | 19' 6" x 10'    |  |
| Bedroom 2                      | 9' 11" x 11'11" |  |