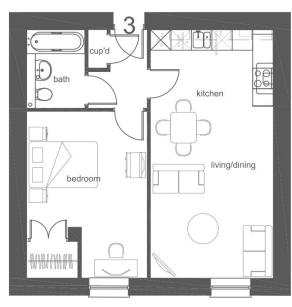

#### Second Floor

Plot 3 1 Bed Flat - First Floor

Bedroom

Finished Room Sizes (Metric)

Living/Dining/Kitchen 3.60m x 7.29m

Finished Room Sizes (Imperial)

Living/Dining/Kitchen 11' 10" x 23' 11"

Bedroom 1 11' 7" x 16' 1"

3.53m x 4.89m

Total Gross Internal Floor Area = 52.9m<sup>2</sup>

Second Floor

Plot 4 1 Bed Flat - First Floor

Finished Room Sizes (Metric)

( ) ,

Living/Dining/Kitchen 4.07m x 6.17m Bedroom 3.07m x 4.84m

Finished Room Sizes (Imperial)