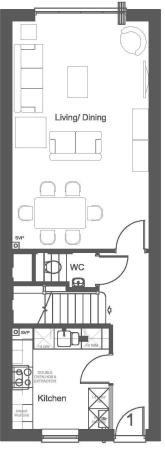

### House - Plot 1

Plot 1 3 Bedroom House

| Finished Room Size                                               | Finished Room Sizes (Metric)                          |  |
|------------------------------------------------------------------|-------------------------------------------------------|--|
| Living/Dining                                                    | 4.00m x 6.68m                                         |  |
| Kitchen                                                          | 2.84m x 2.95m                                         |  |
| Bedroom 1                                                        | 4.14m x 4.91m                                         |  |
| Bedroom 2                                                        | 4.14m x 4.38m                                         |  |
| Bedroom 3                                                        | 4.14m x 3.72m                                         |  |
| Finished Room Size                                               | es (Imperial)                                         |  |
| Living/Dining                                                    | 13' 2" x 21'  11"                                     |  |
| Kitchen                                                          | 9' 4"  x 9'  8"                                       |  |
| Bedroom 1                                                        | 13' 7" x 16' 1"                                       |  |
| Bedroom 2                                                        | 13' 7" x 14' 4"                                       |  |
| Bedroom 3                                                        | 13' 7" x 12' 2"                                       |  |
| Ground Floor Gross<br>First Floor Gross Ar<br>Second Floor Gross | rea = 44.2m <sup>2</sup>                              |  |
| Total Gross Interna                                              | Total Gross Internal Floor Area = 126.2m <sup>2</sup> |  |