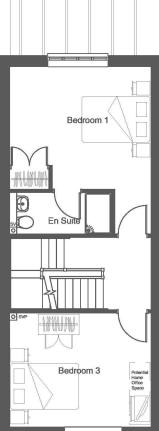

### House - Plot 1

Plot 1 3 Bedroom House

| Finished Room Size                                               | Finished Room Sizes (Metric)                          |  |
|------------------------------------------------------------------|-------------------------------------------------------|--|
| Living/Dining                                                    | 4.00m x 6.68m                                         |  |
| Kitchen                                                          | 2.84m x 2.95m                                         |  |
| Bedroom 1                                                        | 4.14m x 4.91m                                         |  |
| Bedroom 2                                                        | 4.14m x 4.38m                                         |  |
| Bedroom 3                                                        | 4.14m x 3.72m                                         |  |
| Finished Room Size                                               | es (Imperial)                                         |  |
| Living/Dining                                                    | 13' 2" x 21'  11"                                     |  |
| Kitchen                                                          | 9' 4"  x 9'  8"                                       |  |
| Bedroom 1                                                        | 13' 7" x 16' 1"                                       |  |
| Bedroom 2                                                        | 13' 7" x 14' 4"                                       |  |
| Bedroom 3                                                        | 13' 7" x 12' 2"                                       |  |
| Ground Floor Gross<br>First Floor Gross Ar<br>Second Floor Gross | rea = 44.2m <sup>2</sup>                              |  |
| Total Gross Interna                                              | Total Gross Internal Floor Area = 126.2m <sup>2</sup> |  |

Second Floor