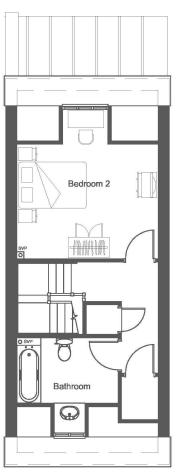

## House - Plot 2

2

First Floor

Ground Floor

Plot 2 3 Bedroom House

| Finished Room Size   | es (Metric)               |
|----------------------|---------------------------|
| Living/Dining        | 4.00m x 6.68m             |
| Kitchen              | 2.84m x 2.95m             |
| Bedroom 1            | 4.14m x 4.91m             |
| Bedroom 2            | 4.14m x 4.38m             |
| Bedroom 3            | 4.14m x 3.34m             |
| Finished Room Size   | es (Imperial)             |
| Living/Dining        | 13' 2" x 21' 11"          |
| Kitchen              | 9'4" x9'8"                |
| Bedroom 1            | 13' 7" x 16' 1"           |
| Bedroom 2            | 13' 7" x 14' 4"           |
| Bedroom 3            | 13' 7" x 10' 1'           |
| Ground Floor Gross   | Area = 47.9m <sup>2</sup> |
| First Floor Gross An |                           |
| Second Floor Gross   |                           |
| Total Gross Internal | Floor Area = 125.8m       |

Second Floor