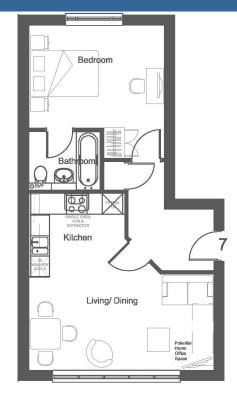

## Plot 7

Plot 7 1 Bed Flat - First Floor

| Finished Room Sizes (Metric)                       |                                |  |
|----------------------------------------------------|--------------------------------|--|
| Living/Dining/Kitchen<br>Bedroom 1                 | 5.42m x 5.18m<br>3.97m x 3.90m |  |
| Finished Room Sizes (Imperial)                     |                                |  |
| Living/Dining<br>Bedroom 1                         | 17' 9" x 17'<br>13' x 12' 9"   |  |
| Total Gross Internal Floor Area = 47m <sup>2</sup> |                                |  |