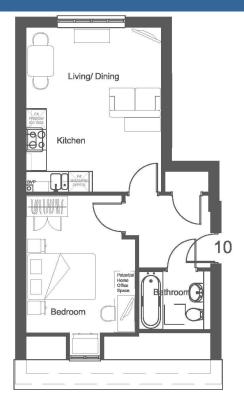

## Plot 10

Plot 10 1 Bed Flat - First Floor

| Finished Room Sizes (Metric)                             |                                |  |
|----------------------------------------------------------|--------------------------------|--|
| Living/Dining/Kitchen<br>Bedroom 1                       | 3.97m x 4.83m<br>3.20m x 4.70m |  |
| Finished Room Sizes (Imperial)                           |                                |  |
| Living/Dining 13' x 15' 10"<br>Bedroom 1 10' 6" x 15' 5" |                                |  |
| Total Gross Internal Floor Area = 42.7m <sup>2</sup>     |                                |  |