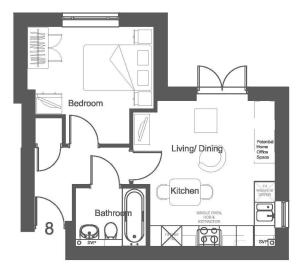

## Plot 8

Plot 8 1 Bed Flat - Second Floor

| Finished Room Sizes (Metric)                         |                                 |  |
|------------------------------------------------------|---------------------------------|--|
| Living/Dining/Kitchen<br>Bedroom 1                   | 4.16m x 4.26m<br>3.71m x 3.43m  |  |
| Finished Room Sizes (Imperial)                       |                                 |  |
| Living/Dining<br>Bedroom 1                           | 13' 8" x 14'<br>12' 2" x 11' 3" |  |
| Total Gross Internal Floor Area = 37.2m <sup>2</sup> |                                 |  |