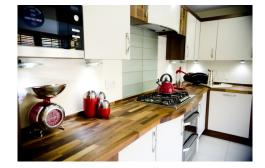

### Luxury kitchens

- individually designed kitchens
- quality oven, hob & extractor canopy
- integrated fridge/freezer
- integrated washer/dryer
- integrated dishwasher (houses only)
- ceramic tiled floor
- laminate worktops (apartments)
- composite worktop (houses)