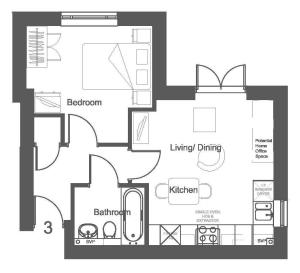

### Plot 3

Plot 3 1 Bed Flat - Ground Floor

| Finished Room Sizes (              | Metric)                        |
|------------------------------------|--------------------------------|
| Living/Dining/Kitchen<br>Bedroom 1 | 4.16m x 4.26m<br>3.71m x 3.43m |
| Finished Room Sizes (              | Imperial)                      |
| Living/Dining                      | 13' 8" x 14'                   |
| Bedroom 1                          | 12' 2" x 11' 3"                |
| Total Gross Internal Flo           | oor Area = 37.2m <sup>2</sup>  |