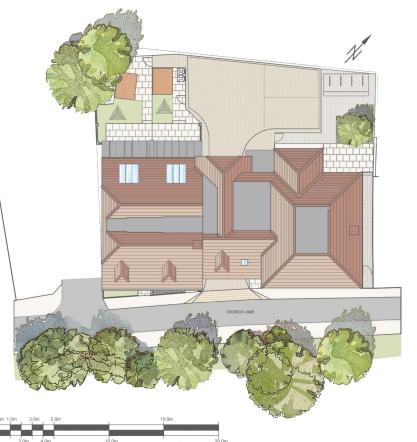

## Church Lane, Canterbury, CT1 2PP

Two luxury 3 bedroom houses & Eight 1 bedroom apartments

Scale Bar (in metres)

St John's Court is an exclusive development comprising 10 properties, eight 1 bedroom apartments and two 3 bedroom houses, which all benefit from a quality specification and finish.