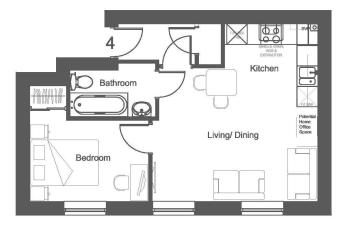

## Plot 4

| Plot 4<br>1 Bed Flat - Ground Floor |                                |  |
|-------------------------------------|--------------------------------|--|
| Finished Room Sizes (I              | Metric)                        |  |
| Living/Dining/Kitchen<br>Bedroom 1  | 4.85m x 5.20m<br>3.48m x 3.38m |  |
| Finished Room Sizes (I              | mperial)                       |  |

| Living/Dining<br>Bedroom 1 |        | 11"<br>5" |     |      |    |
|----------------------------|--------|-----------|-----|------|----|
| Total Gross Internal Flo   | oor Ar | ea =      | = 3 | 9.9r | n² |