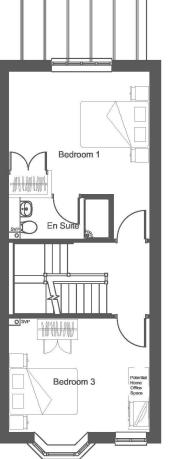

### House - Plot 1

Plot 1 3 Bedroom House

| Finished Room Size                                               | Finished Room Sizes (Metric)                          |  |
|------------------------------------------------------------------|-------------------------------------------------------|--|
| Living/Dining                                                    | 4.00m x 6.68m                                         |  |
| Kitchen                                                          | 2.84m x 2.95m                                         |  |
| Bedroom 1                                                        | 4.14m x 4.91m                                         |  |
| Bedroom 2                                                        | 4.14m x 4.38m                                         |  |
| Bedroom 3                                                        | 4.14m x 3.72m                                         |  |
| Finished Room Size                                               | es (Imperial)                                         |  |
| Living/Dining                                                    | 13' 2" x 21'  11"                                     |  |
| Kitchen                                                          | 9' 4"  x 9'  8"                                       |  |
| Bedroom 1                                                        | 13' 7" x 16' 1"                                       |  |
| Bedroom 2                                                        | 13' 7" x 14' 4"                                       |  |
| Bedroom 3                                                        | 13' 7" x 12' 2"                                       |  |
| Ground Floor Gross<br>First Floor Gross Ar<br>Second Floor Gross | rea = 44.2m <sup>2</sup>                              |  |
| Total Gross Interna                                              | Total Gross Internal Floor Area = 126.2m <sup>2</sup> |  |