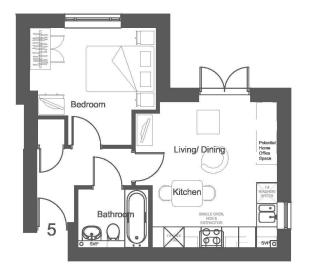

## Plot 5

Plot 5 1 Bed Flat - First Floor

| Finished Room Sizes (Metric)                         |                                 |  |
|------------------------------------------------------|---------------------------------|--|
| Living/Dining/Kitchen<br>Bedroom 1                   | 4.16m x 4.26m<br>3.71m x 3.43m  |  |
| Finished Room Sizes (Imperial)                       |                                 |  |
| Living/Dining<br>Bedroom 1                           | 13' 8" x 14'<br>12' 2" x 11' 3" |  |
| Total Gross Internal Floor Area = 37.2m <sup>2</sup> |                                 |  |