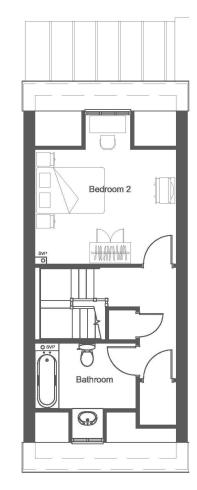

### House - Plot 1

Plot 1 3 Bedroom House

| Finished Room Size                                               | Finished Room Sizes (Metric)                          |  |
|------------------------------------------------------------------|-------------------------------------------------------|--|
| Living/Dining                                                    | 4.00m x 6.68m                                         |  |
| Kitchen                                                          | 2.84m x 2.95m                                         |  |
| Bedroom 1                                                        | 4.14m x 4.91m                                         |  |
| Bedroom 2                                                        | 4.14m x 4.38m                                         |  |
| Bedroom 3                                                        | 4.14m x 3.72m                                         |  |
| Finished Room Size                                               | es (Imperial)                                         |  |
| Living/Dining                                                    | 13' 2" x 21'  11"                                     |  |
| Kitchen                                                          | 9' 4"  x 9'  8"                                       |  |
| Bedroom 1                                                        | 13' 7" x 16' 1"                                       |  |
| Bedroom 2                                                        | 13' 7" x 14' 4"                                       |  |
| Bedroom 3                                                        | 13' 7" x 12' 2"                                       |  |
| Ground Floor Gross<br>First Floor Gross Ar<br>Second Floor Gross | rea = 44.2m <sup>2</sup>                              |  |
| Total Gross Interna                                              | Total Gross Internal Floor Area = 126.2m <sup>2</sup> |  |