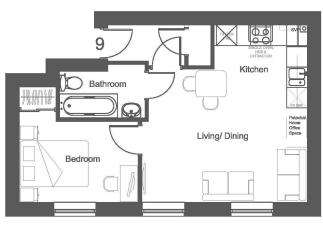

## Plot 9

Plot 9 1 Bed Flat - Second Floor

| Finished Room Sizes (I             | Metric)                             |  |  |
|------------------------------------|-------------------------------------|--|--|
| Living/Dining/Kitchen<br>Bedroom 1 | 4.85m x 5.20m<br>3.48m x 3.38m      |  |  |
| Finished Room Sizes (              | Imperial)                           |  |  |
| Living/Dining<br>Bedroom 1         | 15' 11" x 17' 1"<br>11' 5" x 11' 1" |  |  |
| Total Gross Internal Flo           | por Area = 39.9m <sup>2</sup>       |  |  |