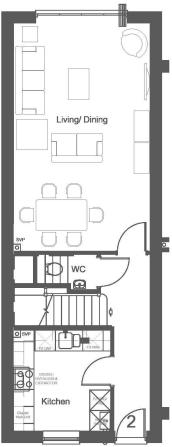

## House - Plot 2

2

First Floor

Ground Floor

Plot 2 3 Bedroom House

| Finished Room Size   | es (Metric)               |
|----------------------|---------------------------|
| Living/Dining        | 4.00m x 6.68m             |
| Kitchen              | 2.84m x 2.95m             |
| Bedroom 1            | 4.14m x 4.91m             |
| Bedroom 2            | 4.14m x 4.38m             |
| Bedroom 3            | 4.14m x 3.34m             |
| Finished Room Size   | es (Imperial)             |
| Living/Dining        | 13' 2" x 21' 11"          |
| Kitchen              | 9'4" x9'8"                |
| Bedroom 1            | 13' 7" x 16' 1"           |
| Bedroom 2            | 13' 7" x 14' 4"           |
| Bedroom 3            | 13' 7" x 10' 1'           |
| Ground Floor Gross   | Area = 47.9m <sup>2</sup> |
| First Floor Gross An |                           |
| Second Floor Gross   |                           |
| Total Gross Internal | Floor Area = 125.8m       |