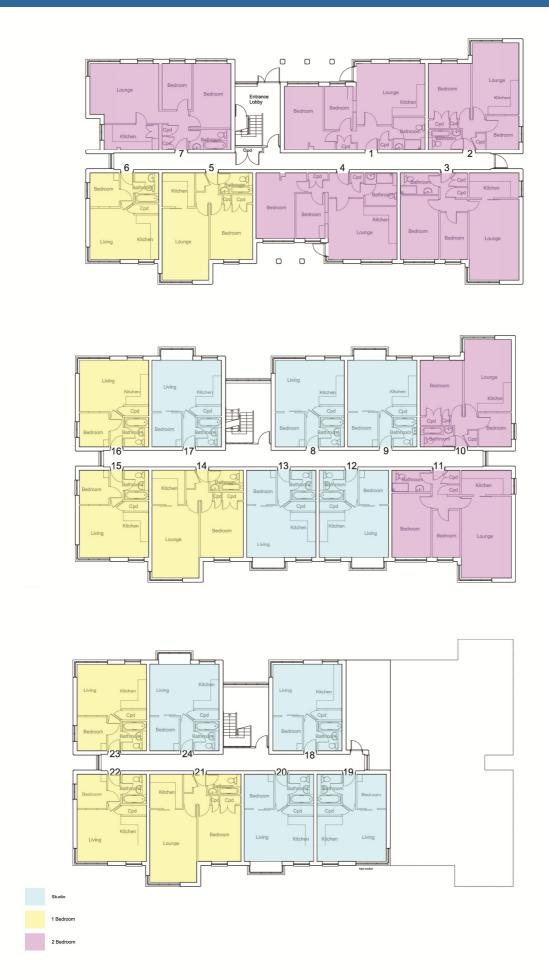

## 32 High Street, Tembury Price & Rental Schedule

| Plot | Floor | Beds | Asking Price | Rent PCM |
|------|-------|------|--------------|----------|
| 1    | G     | 2    | £195,000     | £850     |
| 2    | G     | 2    | £165,000     | £800     |
| 3    | G     | 2    | £195,000     | £850     |
| 4    | G     | 2    | £195,000     | £850     |
| 5    | G     | 1    | £160,000     | £650     |
| 6    | G     | 1    | £120,000     | £550     |
| 7    | G     | 2    | £195,000     | £850     |
| 8    | 1     | S    | £120,000     | £500     |
| 9    | 1     | S    | £120,000     | £500     |
| 10   | 1     | 1    | £165,000     | £600     |
| 11   | 1     | 2    | £197,500     | £850     |
| 12   | 1     | S    | £120,000     | £500     |
| 13   | 1     | S    | £120,000     | £500     |
| 14   | 1     | 1    | £160,000     | £650     |
| 15   | 1     | 1    | £125,000     | £550     |
| 16   | 1     | 1    | £125,000     | £550     |
| 17   | 1     | S    | £117,500     | £500     |
| 18   | 2     | S    | £120,000     | £500     |
| 19   | 2     | S    | £120,000     | £500     |
| 20   | 2     | S    | £115,000     | £500     |
| 21   | 2     | 1    | £160,000     | £650     |
| 22   | 2     | 1    | £125,000     | £550     |
| 23   | 2     | 1    | £125,000     | £550     |
| 24   | 2     | S    | £115,000     | £500     |